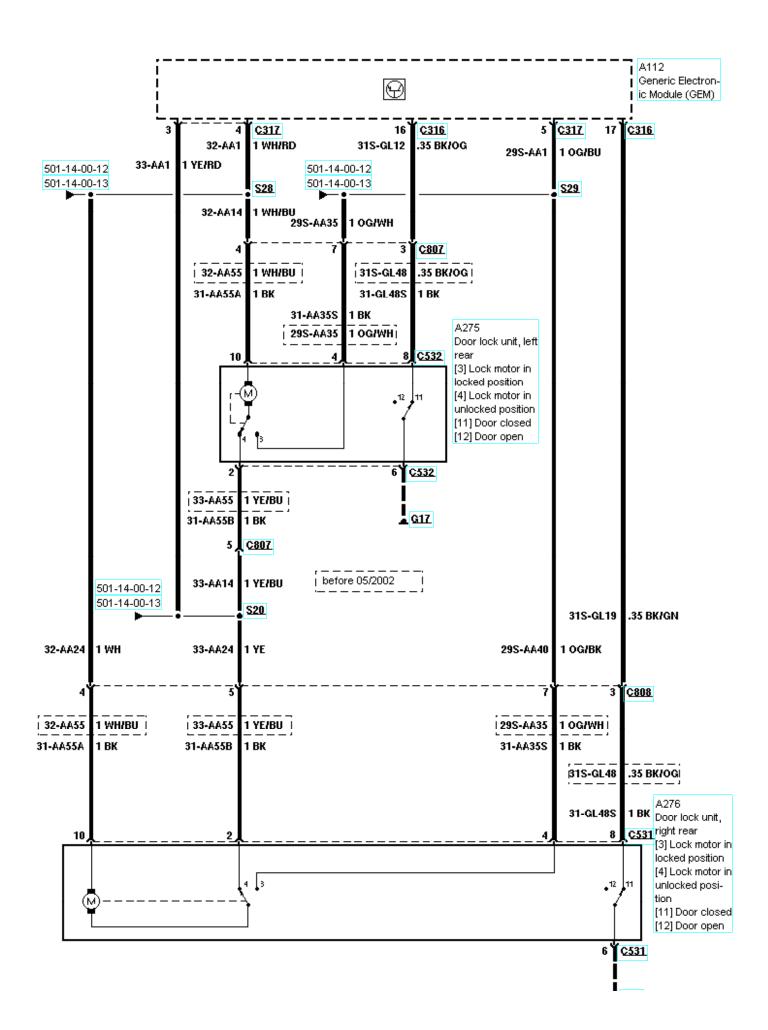

501-14-00-013, Handles, Locks, Latches and Entry Systems, With double locking, 5-door model

501-14-00-014, Handles, Locks, Latches and Entry Systems, With double locking, 5-door model