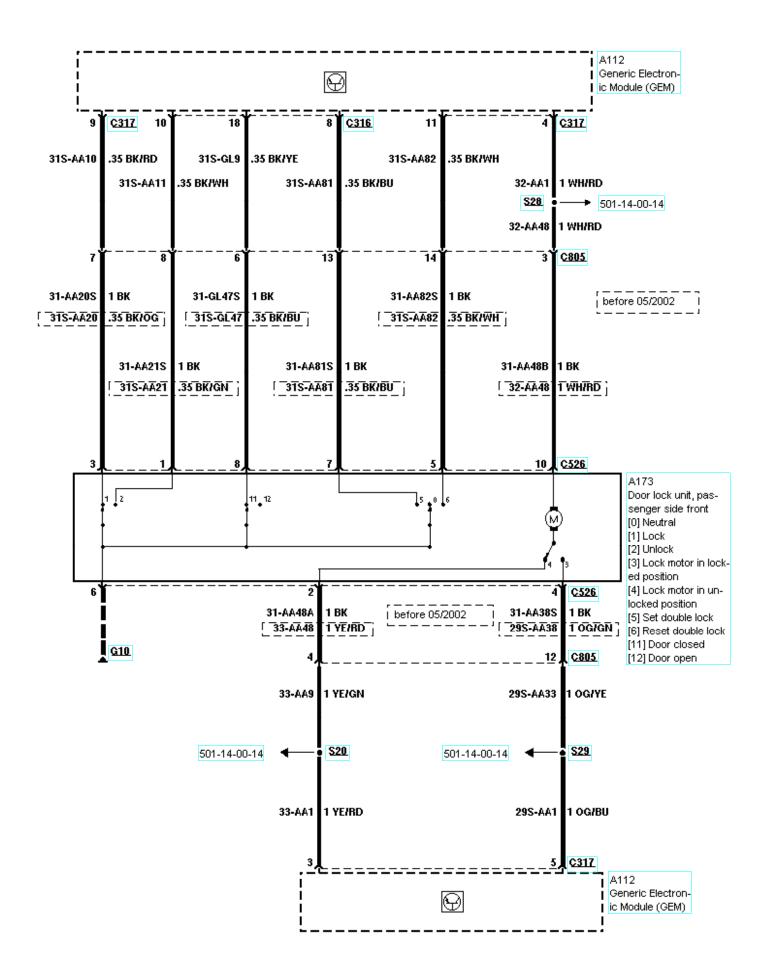

| I | <b>W</b> | ic Module (GEM) |
|---|----------|-----------------|
| I |          | 1               |
|   |          |                 |

501-14-00-012, Handles, Locks, Latches and Entry Systems, With double locking, 5-door model

501-14-00-013, Handles, Locks, Latches and Entry Systems, With double locking, 5-door model

501-14-00-014, Handles, Locks, Latches and Entry Systems, With double locking, 5-door model