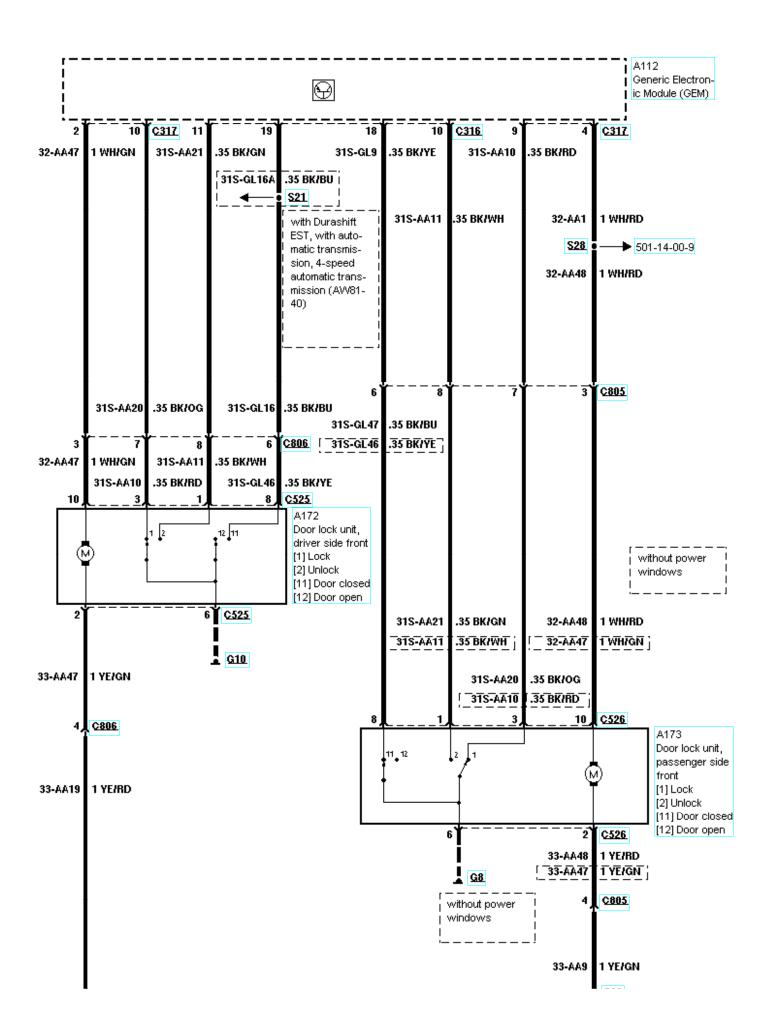

501-14-00-004, Handles, Locks, Latches and Entry Systems, LHD, Central locking, 3-door model

501-14-00-005, Handles, Locks, Latches and Entry Systems, RHD, Central locking, 3-door model

501-14-00-006, Handles, Locks, Latches and Entry Systems, LHD, Central locking, 5-door model