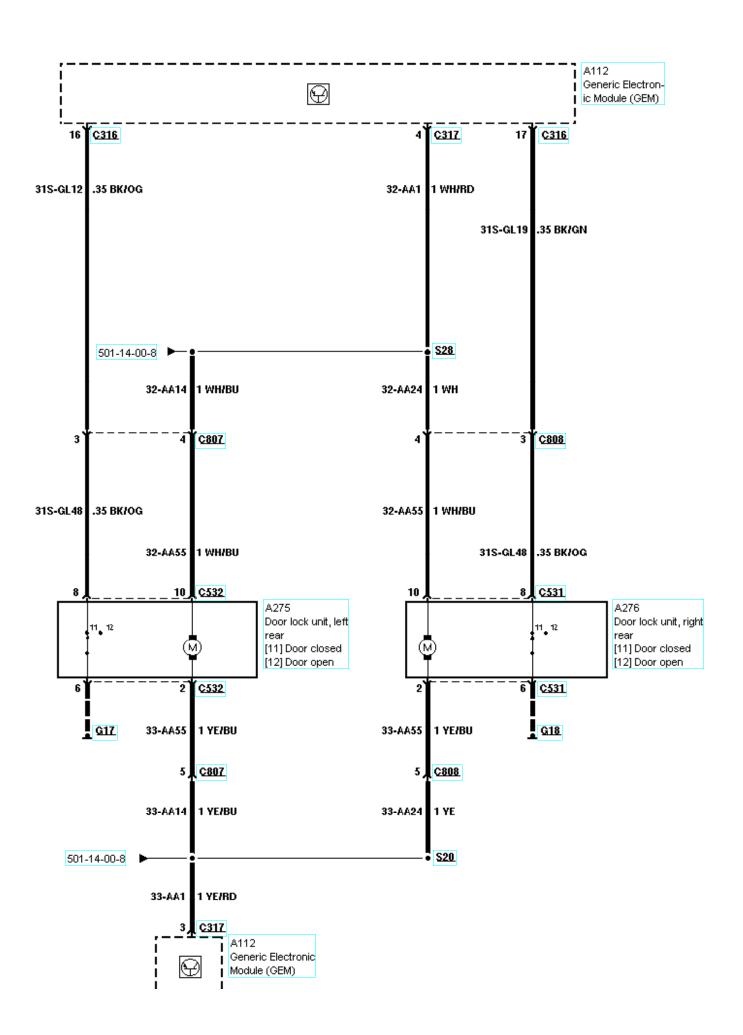

501-14-00-007, Handles, Locks, Latches and Entry Systems, LHD, Central locking, 5-door model

-----

501-14-00-008, Handles, Locks, Latches and Entry Systems, RHD, Central locking, 5-door model

501-14-00-009, Handles, Locks, Latches and Entry Systems, RHD, Central locking, 5-door model