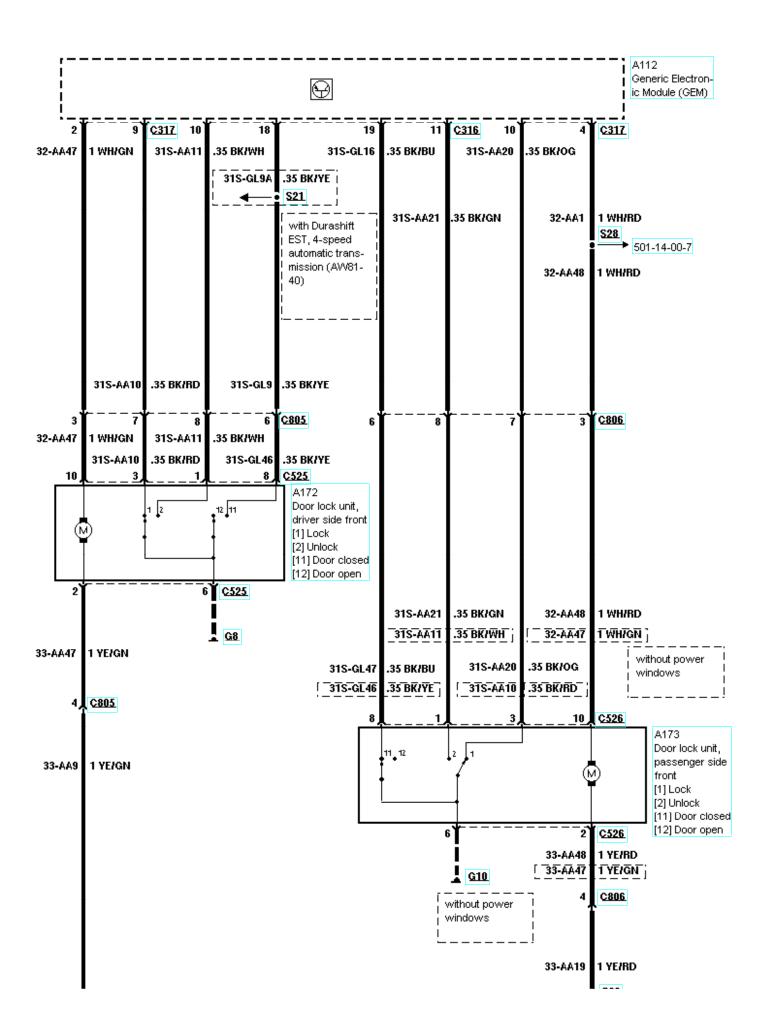

501-14-00-004, Handles, Locks, Latches and Entry Systems, LHD, Central locking, 3-door model

501-14-00-005, Handles, Locks, Latches and Entry Systems, RHD, Central locking, 3-door model

501-14-00-006, Handles, Locks, Latches and Entry Systems, LHD, Central locking, 5-door model

501-14-00-007, Handles, Locks, Latches and Entry Systems, LHD, Central locking, 5-door model

-----

501-14-00-008, Handles, Locks, Latches and Entry Systems, RHD, Central locking, 5-door model

501-14-00-009, Handles, Locks, Latches and Entry Systems, RHD, Central locking, 5-door model