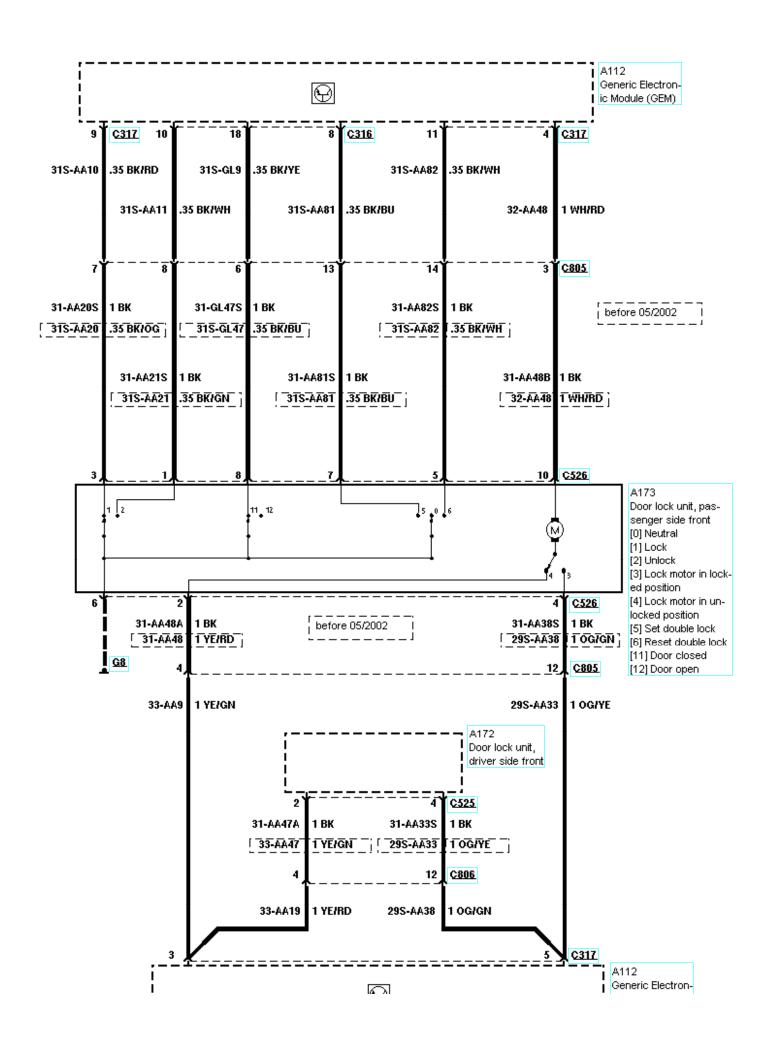

501-14-00-013, Handles, Locks, Latches and Entry Systems, With double locking, 5-door model

501-14-00-014, Handles, Locks, Latches and Entry Systems, With double locking, 5-door model