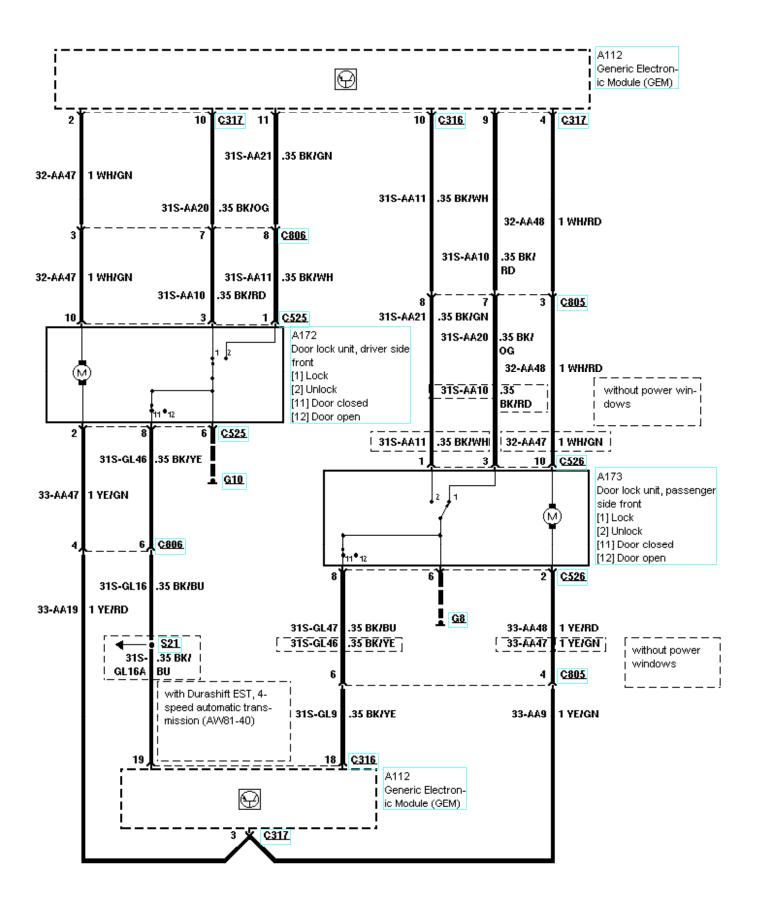

501-14-00-004, Handles, Locks, Latches and Entry Systems, LHD, Central locking, 3-door model

501-14-00-005, Handles, Locks, Latches and Entry Systems, RHD, Central locking, 3-door model

501-14-00-006, Handles, Locks, Latches and Entry Systems, LHD, Central locking, 5-door model