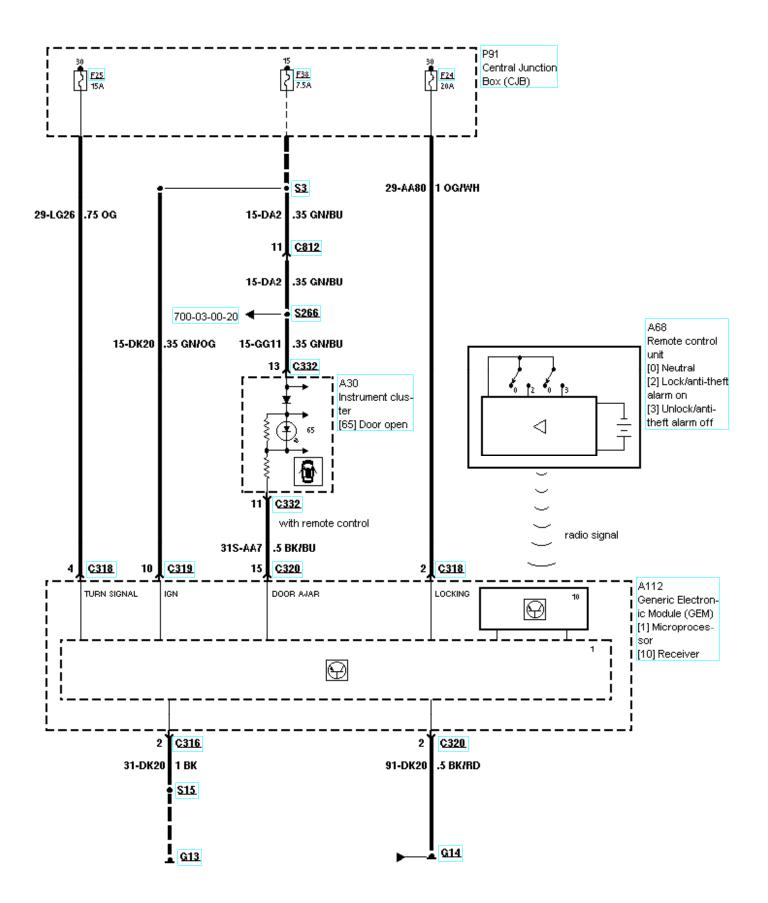

501-14-00-001, Handles, Locks, Latches and Entry Systems

501-14-00-003, Handles, Locks, Latches and Entry Systems, with remote control

417-01-00-8 Exterior Lighting -Turn Signal and Hazard Lamps 49-LG13 .75 BU/RD 49-LG11 .75 BU/OG 49-LG18 .75 BU 49-LG20 .75 BU/WH C318 A112 Generic Electronic Module (GEM) C316 .75 BU/RD 49-LG12 .75 BU 49-LG19 417-01-00-9 Exterior Lighting -Turn Signal and Hazard Lamps