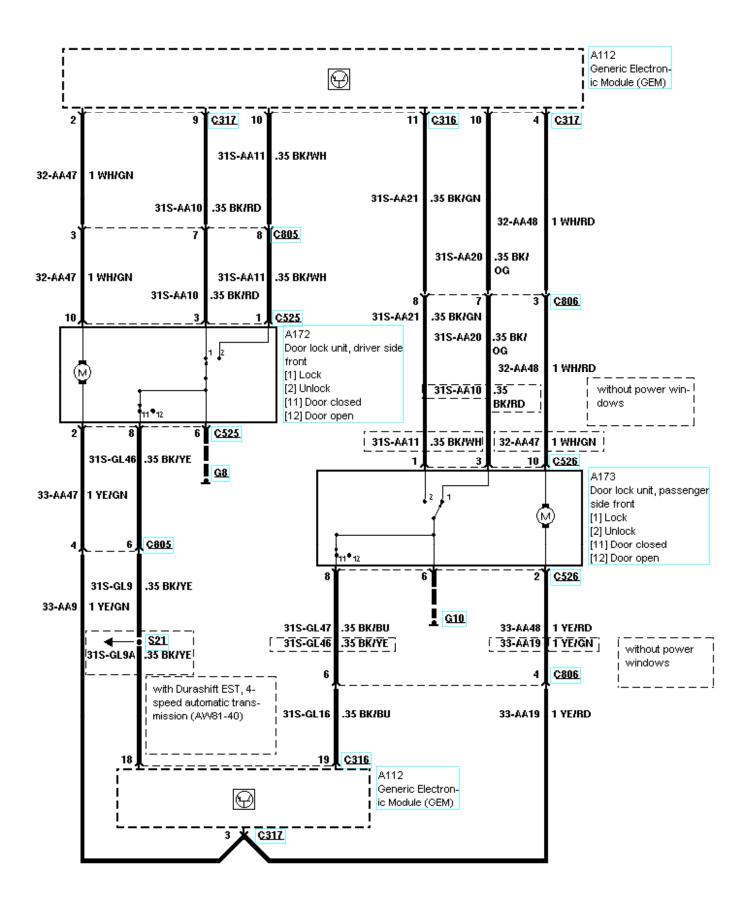

501-14-00-004, Handles, Locks, Latches and Entry Systems, LHD, Central locking, 3-door model

501-14-00-005, Handles, Locks, Latches and Entry Systems, RHD, Central locking, 3-door model

501-14-00-006, Handles, Locks, Latches and Entry Systems, LHD, Central locking, 5-door model