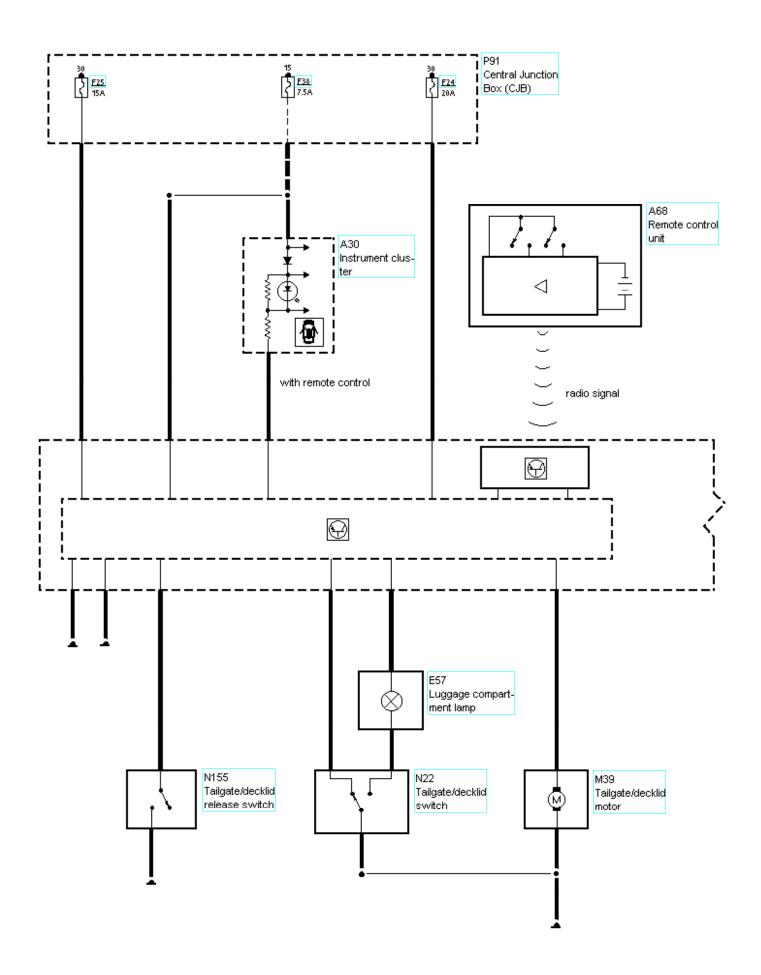

501-14-00-001, Handles, Locks, Latches and Entry Systems

501-14-00-003, Handles, Locks, Latches and Entry Systems, with remote control

417-01-00-8 Exterior Lighting -Turn Signal and Hazard Lamps 49-LG13 .75 BU/RD 49-LG11 .75 BU/OG 49-LG18 .75 BU 49-LG20 .75 BU/WH C318 A112 Generic Electronic Module (GEM) C316 .75 BU/RD 49-LG12 .75 BU 49-LG19 417-01-00-9 Exterior Lighting -Turn Signal and Hazard Lamps