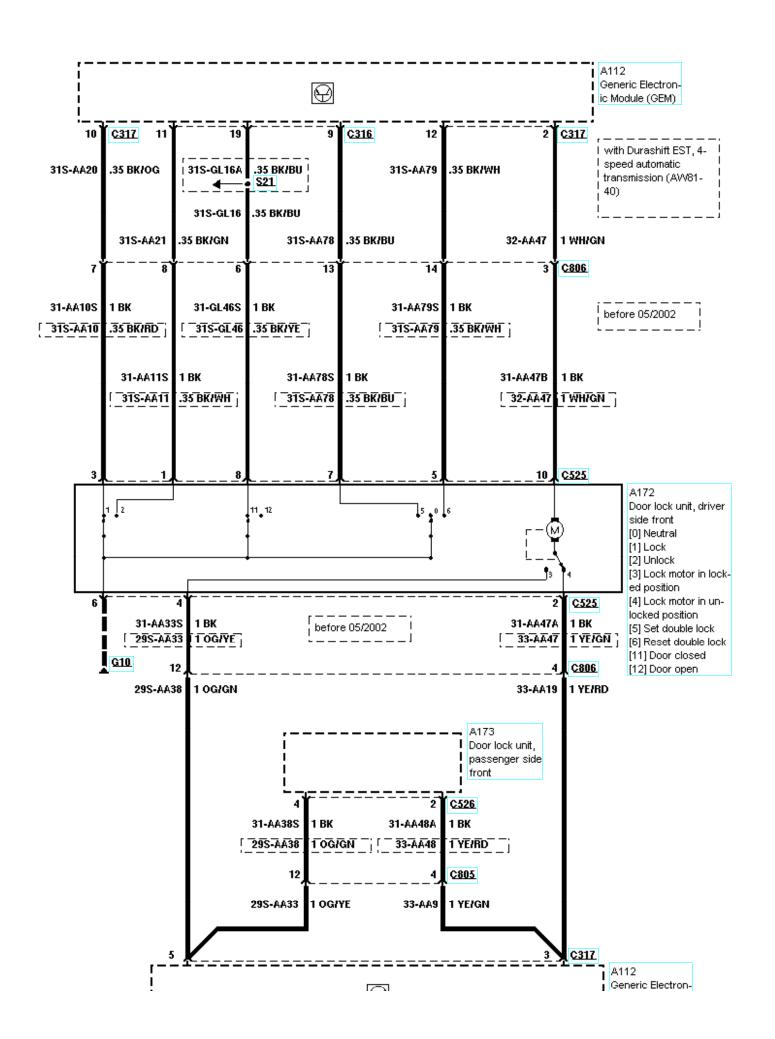

. .\_ \_ \_ \_ \_ .

501-14-00-010, Handles, Locks, Latches and Entry Systems, With double locking, 3-door model

| ic Module (GEM) |
|-----------------|
| <br>ı           |

501-14-00-011, Handles, Locks, Latches and Entry Systems, With double locking, 3-door model

| I | <b>W</b> | ic Module (GEM) |
|---|----------|-----------------|
| I |          | 1               |
|   |          |                 |

501-14-00-012, Handles, Locks, Latches and Entry Systems, With double locking, 5-door model