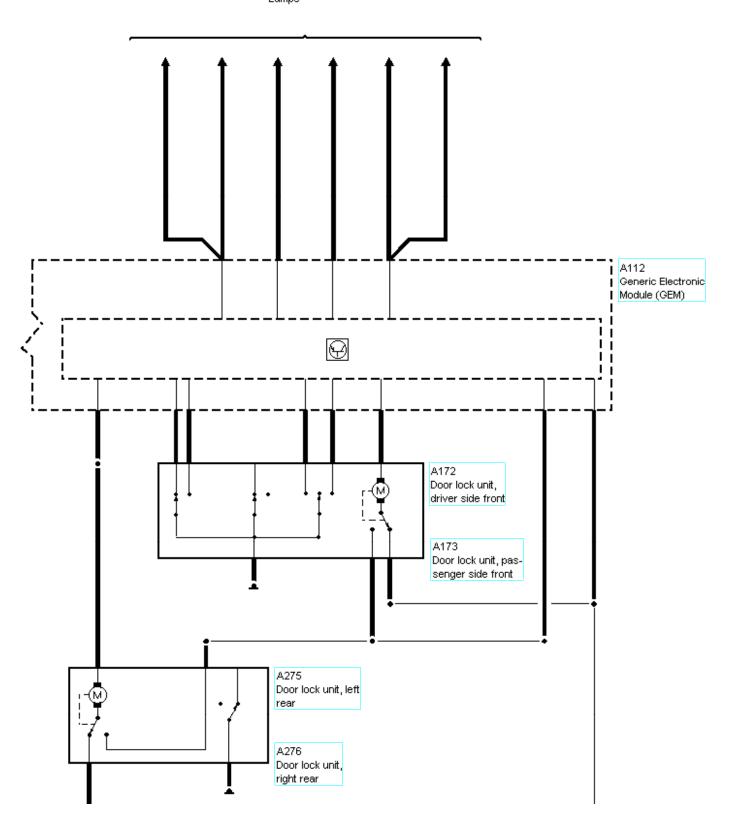

501-14-00-004, Handles, Locks, Latches and Entry Systems, LHD, Central locking, 3-door model

501-14-00-005, Handles, Locks, Latches and Entry Systems, RHD, Central locking, 3-door model

501-14-00-006, Handles, Locks, Latches and Entry Systems, LHD, Central locking, 5-door model

501-14-00-007, Handles, Locks, Latches and Entry Systems, LHD, Central locking, 5-door model

-----

501-14-00-008, Handles, Locks, Latches and Entry Systems, RHD, Central locking, 5-door model

501-14-00-009, Handles, Locks, Latches and Entry Systems, RHD, Central locking, 5-door model