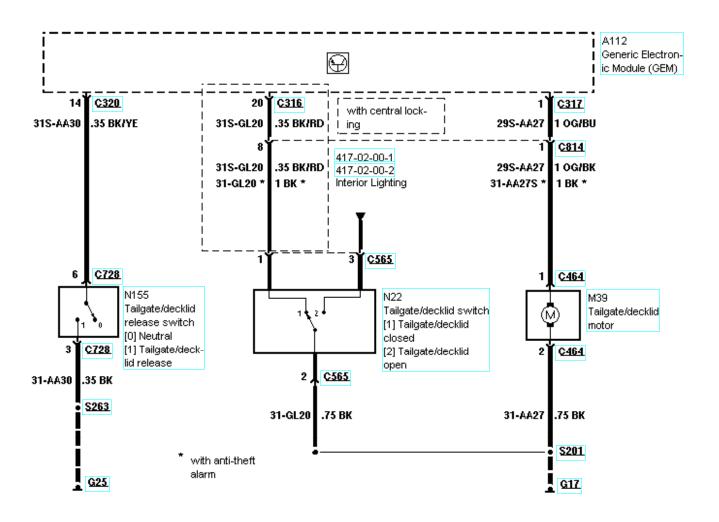

. .\_ \_ \_ \_ \_ .

501-14-00-010, Handles, Locks, Latches and Entry Systems, With double locking, 3-door model

| ic Module (GEM) |
|-----------------|
| <br>ı           |

501-14-00-011, Handles, Locks, Latches and Entry Systems, With double locking, 3-door model

| I | <b>W</b> | ic Module (GEM) |
|---|----------|-----------------|
| I |          | 1               |
|   |          |                 |

501-14-00-012, Handles, Locks, Latches and Entry Systems, With double locking, 5-door model