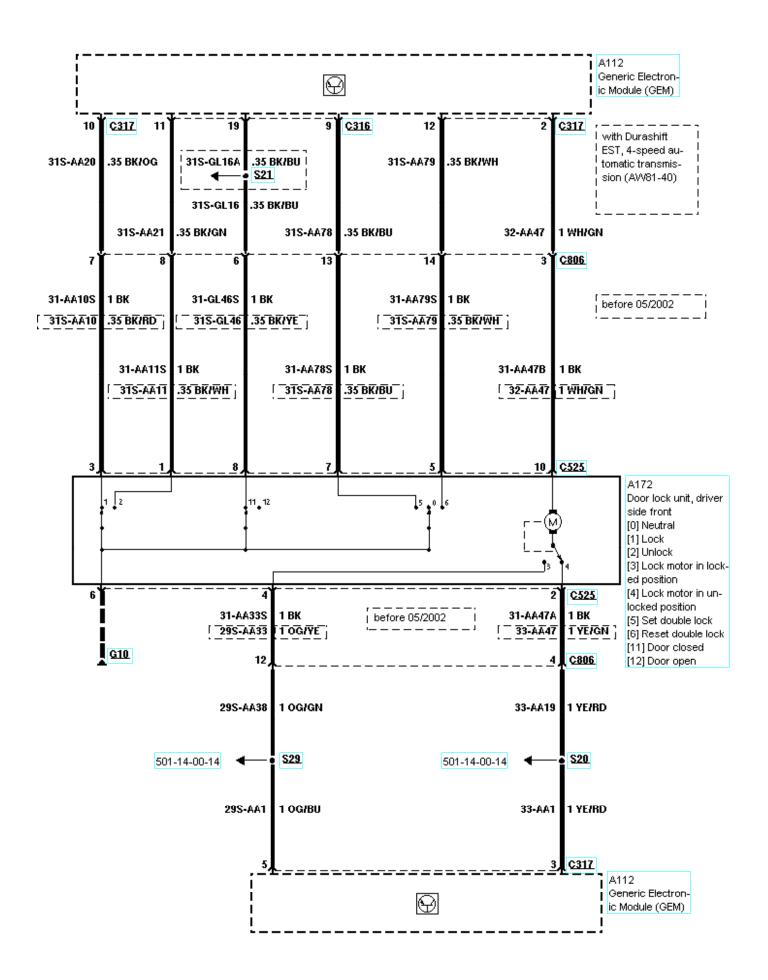

| I | <b>W</b> | ic Module (GEM) |
|---|----------|-----------------|
| I |          | 1               |
|   |          |                 |

501-14-00-012, Handles, Locks, Latches and Entry Systems, With double locking, 5-door model

501-14-00-013, Handles, Locks, Latches and Entry Systems, With double locking, 5-door model

501-14-00-014, Handles, Locks, Latches and Entry Systems, With double locking, 5-door model