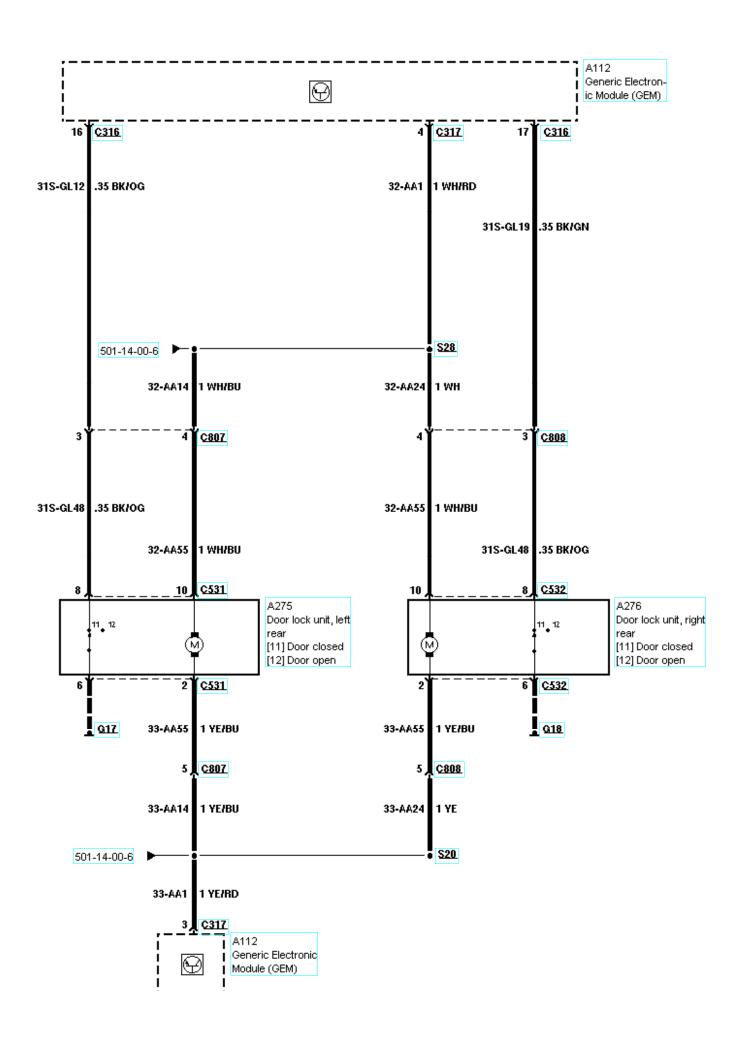

501-14-00-007, Handles, Locks, Latches and Entry Systems, LHD, Central locking, 5-door model

-----

501-14-00-008, Handles, Locks, Latches and Entry Systems, RHD, Central locking, 5-door model

501-14-00-009, Handles, Locks, Latches and Entry Systems, RHD, Central locking, 5-door model