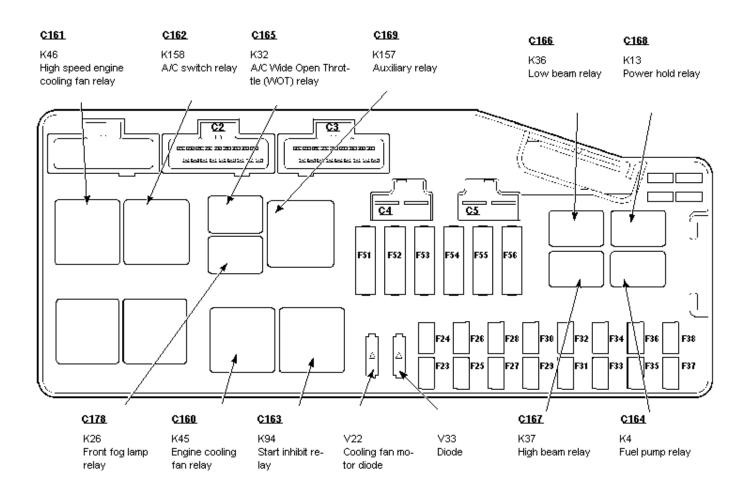

700-01-00-013, Fuse and Relay Information, Central Junction Box (CJB)

| Free | r i Mêre | '   |      |     |     |     |      |     |     |     |    |    |     |     |    |     |                 |
|------|----------|-----|------|-----|-----|-----|------|-----|-----|-----|----|----|-----|-----|----|-----|-----------------|
| 12   | 13       | 14  | 15   | 16  | 17  | 18  | 19   | 20  | 21  | 22  | 41 | 42 | 43  | 44  | 50 |     |                 |
| 209  | 15A      | 109 | 7.5A | 308 | 15A | 159 | 7.59 | 209 | 159 | 109 |    |    | 109 | 15A |    | âre | roep-           |
|      | •        |     |      |     |     |     |      |     |     |     |    |    |     |     |    | 201 | 06-09A          |
|      |          |     |      |     |     |     |      |     |     |     |    |    |     |     |    | 21  | 11-00-0         |
|      |          |     |      |     |     |     |      |     |     |     |    |    |     |     |    | 30  | 03-03-0         |
|      |          |     |      |     |     | •   |      |     |     |     |    |    |     |     |    | 30  | 03-04A          |
|      |          |     |      |     |     | •   |      |     |     |     |    |    |     |     |    | 30  | 03-04B          |
|      | ٠        |     |      |     |     |     |      |     |     |     |    |    |     |     |    | 30  | 03-04D          |
|      |          |     |      |     |     |     |      |     |     |     |    |    |     |     |    | 30  | 03-04E          |
|      |          |     |      |     |     |     |      |     |     |     |    |    |     |     |    | 30  | 03-06-0         |
|      |          |     |      |     |     | ٠   |      |     |     |     |    |    |     |     |    | 30  | 03-07A          |
|      |          |     |      |     |     | ٠   |      |     |     |     |    |    |     |     |    | 30  | 03-07B          |
|      | •        |     |      |     |     |     |      |     |     |     |    |    |     |     |    | 30  | 03-07D          |
|      | •        |     |      |     |     |     |      |     |     |     |    |    |     |     |    | 30  | 03-07E          |
|      |          |     |      |     |     | •   |      |     |     |     |    |    |     |     |    | 30  | 03-14A          |
|      | •        |     |      |     |     | •   |      |     |     |     |    |    |     |     |    | 30  | 03- <b>14</b> B |
|      | ٠        |     |      |     |     | ٠   |      |     |     |     |    |    |     |     |    | 30  | 03-14D          |
|      | ٠        |     |      |     |     | ٠   |      |     |     |     |    |    |     |     |    | 30  | 03- <b>14E</b>  |
|      | ٠        |     |      | •   |     |     |      |     |     |     |    |    |     |     |    | 41: | 12-02-0         |
|      | ٠        |     |      | ٠   |     |     |      |     |     |     |    |    |     |     |    | 413 | 12-03A          |
|      | ٠        |     |      |     |     |     |      |     |     |     |    | ٠  |     |     |    | 412 | 12-03B          |
|      |          |     |      |     |     |     |      |     |     |     |    |    |     |     |    | 41  | 13-00-0         |
|      | ٠        |     |      |     |     |     | ٠    | ٠   |     |     |    |    |     |     |    | 41  | 13-01-0         |
|      |          |     |      |     |     |     |      |     |     |     |    |    |     |     |    | 41  | 13-06-0         |
|      |          |     |      |     |     |     | •    |     |     |     |    |    |     |     |    | 41  | 13-07-0         |
|      | ٠        |     |      |     |     |     |      |     |     |     |    |    |     |     |    | 41  | 13-13-(         |
|      | ٠        |     |      |     |     |     |      |     |     |     |    |    |     |     |    | 414 | 14-00-0         |
|      |          |     |      |     |     |     | •    |     |     | ٠   |    |    |     |     |    | 41  | 15-01-0         |
|      |          |     |      |     |     |     |      |     |     |     |    |    |     |     |    | 41  | 15-03-0         |
| 12   | 13       | 14  | 15   | 16  | 17  | 18  | 19   | 20  | 21  | 22  | 41 | 42 | 43  | 44  | 50 |     |                 |
| 209  | 15A      | 109 | 7.5A | 304 | 154 | 154 | 7.54 | 209 | 154 | 109 |    |    | 109 | 159 |    | 1   |                 |

700-01-00-014, Fuse and Relay Information, Central Junction Box (CJB)

|            |                                          | Fu  | e Nar | nber |     |     |          |      | _   |     |     |     |
|------------|------------------------------------------|-----|-------|------|-----|-----|----------|------|-----|-----|-----|-----|
|            |                                          | 1   | 2     | з    | 4   | 5   | 6        | 7    | 8   | 9   | 10  | 11  |
| Group      | Description                              | 15A | 7.5A  | 109  | 209 | 15A | 7.59     | 7.5A | 15A | 254 | 15A | 306 |
| 417-01-00  | Exterior Lighting                        |     |       | ٠    |     | •   | ٠        | •    | •   | ٠   |     |     |
| 417-02-00  | Interior Lighting                        | Γ   | •     |      |     |     |          |      | •   | •   |     |     |
| 417-04-00  | Daytime Receiving Lamps                  | Γ   |       |      |     |     | ٠        | •    |     | •   |     |     |
| 418-00-00  | Module Communications Network            | Τ   |       |      |     |     |          |      |     |     |     |     |
| 419-01A-00 | Arti-Tiert - Actue                       | Γ   |       | ٠    |     |     |          |      | ٠   |     |     |     |
| 419-01B-00 | Arth-Theft - Pass be                     |     | •     |      |     |     |          |      |     |     |     |     |
| 419-07-00  | Vehicle Route Guidance/Naulgation        | Γ   |       |      |     |     | ٠        |      |     |     |     |     |
| 419-08-00  | Cellutar Phone                           | Γ   |       |      |     |     | ٠        |      |     |     |     |     |
| 419-10-00  | Multifunction Electronic Control Modules | Γ   |       | ٠    |     |     |          |      | •   |     |     |     |
| 501-09-00  | Rear View Mirrors                        | Γ   |       |      |     |     |          |      |     |     |     |     |
| 501-10-00  | Seating                                  | Γ   |       |      |     |     |          |      |     |     | •   |     |
| 501-11-00  | Glass, Frames and Nechanisms             | Γ   |       |      | ٠   |     | ٠        |      |     |     |     | •   |
| 501-12-00  | Instrument Panel and Console             | •   |       |      |     |     |          |      |     |     |     |     |
| 501-14A-00 | Handles, Looks, Latches and Neckanisms   |     |       |      |     |     |          |      | •   |     |     |     |
| 501-14B-00 | Veviess EntryCompriler Operated Locks    | Γ   |       |      |     |     |          |      | •   |     |     |     |
| 501-16-00  | Wilpers and Wasters                      |     |       |      |     |     |          |      |     |     |     |     |
| 501-17-00  | RoofOpening Panel                        |     |       |      |     |     |          |      |     |     | •   |     |
| 501-20A-00 | Occupant Restraints - Actue              |     |       |      |     |     |          |      |     |     |     |     |
| 501-20B-00 | Occupant Restraints - Passile            |     |       |      |     |     |          |      |     |     |     |     |
|            |                                          |     |       |      |     |     |          |      |     |     |     |     |
|            |                                          | Γ   |       |      |     |     |          |      |     |     |     |     |
|            |                                          | Γ   |       |      |     |     |          |      |     |     |     |     |
|            |                                          |     |       |      |     |     |          |      |     |     |     | Γ   |
|            |                                          | Τ   |       |      |     |     |          |      |     |     |     | Γ   |
|            |                                          | Τ   |       |      |     |     |          |      |     |     |     | [   |
|            |                                          | Τ   |       |      |     |     |          |      |     |     |     | F   |
|            | 1                                        | 1   | 2     | 3    | 4   | 5   | 6        | 7    | 8   | 9   | 10  | 11  |
|            |                                          | 15A | 7.59  | 109  | 204 | 154 | <u> </u> | 7.54 | 154 | 254 | 159 | 30  |

700-01-00-015, Fuse and Relay Information, Central Junction Box (CJB)

| Fade | r new | r   |      |     |     |     |      |     |     |     |    |    |     |     |    | 1          |
|------|-------|-----|------|-----|-----|-----|------|-----|-----|-----|----|----|-----|-----|----|------------|
| 12   | 13    | 14  | 15   | 16  | 17  | 18  | 19   | 20  | 21  | 22  | 41 | 42 | 43  | 44  | 50 |            |
| 209  | 15A   | 109 | 7.59 | 308 | 15A | 15A | 7.5A | 209 | 15A | 109 |    |    | 109 | 15A |    | drosp      |
|      | ٠     |     |      |     | ٠   |     |      | ٠   |     |     |    |    |     |     |    | 417-01-00  |
|      |       |     |      |     |     |     |      | ٠   |     |     |    |    |     |     |    | 417-02-00  |
|      |       |     |      |     |     |     |      | ٠   |     |     |    |    | ٠   |     |    | 417-04-00  |
|      |       |     |      |     |     |     |      |     |     | ٠   |    |    |     |     |    | 418-00-00  |
|      |       |     |      |     |     |     |      |     |     |     |    |    |     |     |    | 419-01А-00 |
|      |       |     |      |     |     | •   |      |     |     |     |    |    |     |     |    | 419-01B-00 |
|      | ٠     |     |      |     |     |     | ٠    |     |     | ٠   |    |    |     |     |    | 419-07-00  |
|      |       |     |      |     |     |     | •    |     |     | ٠   |    |    |     |     |    | 419-08-00  |
| ٠    |       |     |      |     |     | •   |      |     |     |     |    |    |     |     |    | 419-10-00  |
|      |       |     | •    |     |     |     |      |     | ٠   |     |    |    |     |     |    | 501-09-00  |
|      |       |     |      |     |     |     |      |     |     |     |    |    |     |     |    | 501-10-00  |
|      | ٠     |     | •    |     |     |     |      |     |     |     |    |    |     |     |    | 501-11-00  |
|      |       |     |      |     |     |     |      |     |     |     |    |    |     |     |    | 501-12-00  |
|      |       |     |      |     |     | •   |      |     | ٠   |     |    |    |     | ٠   |    | 501-14A-00 |
|      |       |     |      |     |     | ٠   |      |     |     |     |    |    |     |     |    | 501-14B-00 |
| ٠    |       |     |      |     |     | ٠   |      |     |     |     |    |    |     |     |    | 501-16-00  |
|      |       |     |      |     |     |     |      |     |     |     |    |    |     |     |    | 501-17-00  |
|      |       | ٠   |      |     |     |     |      |     |     |     |    |    |     |     |    | 501-20A-00 |
|      |       | ٠   |      |     |     |     |      |     |     |     |    |    |     |     |    | 501-20B-00 |
|      |       |     |      |     |     |     |      |     |     |     |    |    |     |     |    |            |
|      |       |     |      |     |     |     |      |     |     |     |    |    |     |     |    |            |
|      |       |     |      |     |     |     |      |     |     |     |    |    |     |     |    |            |
|      |       |     |      |     |     |     |      |     |     |     |    |    |     |     |    |            |
|      |       |     |      |     |     |     |      |     |     |     |    |    |     |     |    |            |
|      |       |     |      |     |     |     |      |     |     |     |    |    |     |     |    |            |
|      |       |     |      |     |     |     |      |     |     |     |    |    |     |     |    |            |
| 12   | 13    | 14  | 15   | 16  | 17  | 18  | 19   | 20  | 21  | 22  | 41 | 42 | 43  | 44  | 50 |            |
| 209  | 154   | 109 | 7.54 | 308 | 15A | 15A | 7.5A | 209 | 154 | 109 |    |    | 109 | 15A |    |            |