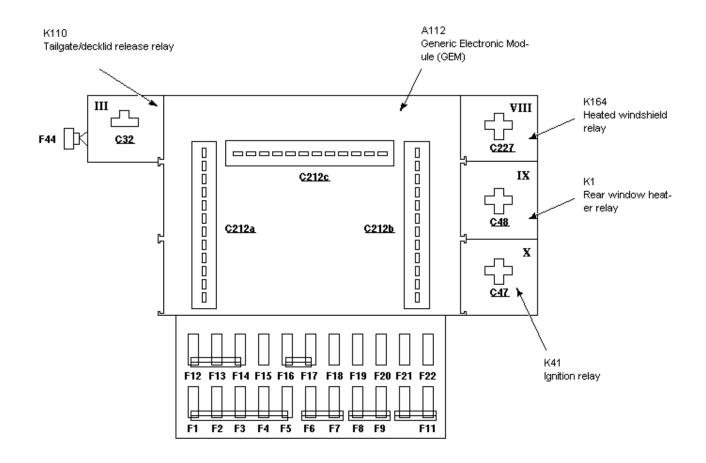

700-01-00-001, Fuse and Relay Information, Central Junction Box (CJB), RHD with remote control central locking, before 02/2001

700-01-00-002, Fuse and Relay Information, Central Junction Box (CJB), RHD with remote control central locking, as of 02/2001

700-01-00-003, Fuse and Relay Information, Central Junction Box (CJB), RHD without remote control central locking, before 02/2001

700-01-00-004, Fuse and Relay Information, Central Junction Box (CJB), RHD without remote control central locking, as of 02/2001

700-01-00-005, Fuse and Relay Information, Central Junction Box (CJB), RHD refrigerated van

700-01-00-006, Fuse and Relay Information, Central Junction Box (CJB), LHD with remote control central locking, before 02/2001

700-01-00-007, Fuse and Relay Information, Central Junction Box (CJB), LHD with remote control central locking, as of 02/2001

700-01-00-009, Fuse and Relay Information, Central Junction Box (CJB), LHD without remote control central locking, as of 02/2001

700-01-00-011, Fuse and Relay Information, Diesel engines Battery Junction Box (BJB)

700-01-00-012, Fuse and Relay Information, Central Junction Box (CJB)

|                     |                                                      | ] | Fas | ie 14 | mbe | r   |     |      |      |     |     |     | _   |
|---------------------|------------------------------------------------------|---|-----|-------|-----|-----|-----|------|------|-----|-----|-----|-----|
|                     |                                                      |   | 1   | 2     | з   | 4   | 5   | 6    | 7    | 8   | 9   | 10  | 1   |
| Group               | Description                                          |   | 15A | 7.59  | 109 | 209 | 15A | 7.59 | 7.5A | 15A | 254 | 15A | 306 |
| 206-09A-00          | Anth-Lock Control                                    |   |     |       |     |     |     |      |      |     |     |     |     |
| 211-00-00           | Steering System - General Information                |   |     |       |     |     |     |      |      |     |     |     |     |
| 303-03-00           | Englie Cooling                                       |   |     |       |     |     |     |      |      |     |     |     | Γ   |
| 303-04A-00          | FielCharging and Controls - 1,3   Endira-E           |   |     |       |     |     |     |      |      |     |     |     | Γ   |
| 303-0 <b>4</b> B-00 | FielCharging and Controls - ZETBC-SE engines         |   |     |       |     |     |     |      |      |     |     |     | Γ   |
| 303-04D-00          | Fiel Charging and Controls - 1,8 i Diesei Endura-DE  |   |     |       |     |     |     |      |      |     |     |     | Γ   |
| 303-04E-00          | FielCharging and Controls - 1,8 i Diesei Endura-Di   |   |     |       |     |     |     |      |      |     |     |     | Γ   |
| 303-06-00           | Starting System                                      |   |     |       |     |     |     |      |      |     |     |     | Γ   |
| 303-07A-00          | Engline Ignitton - 1,3 i Endura-E                    |   |     |       |     |     |     |      |      |     |     |     | Γ   |
| 303-07B-00          | Eighe Igilton - ZETEC-SE eighes                      |   |     |       |     |     |     |      |      |     |     |     | Γ   |
| 303-07D-00          | Glow Plug System - 1,8 i Diesel Eudura-DE            |   |     |       |     |     |     |      |      |     |     |     | Γ   |
| 303-07E-00          | Glow Ping System - 1,8 i Diesel Endura-Di            |   |     |       |     |     |     |      |      |     |     |     | F   |
| 303-14A-00          | Electronic Engline Controls - 1,3   Endura-E         |   |     |       |     |     |     |      |      |     |     |     | F   |
| 303-14B-00          | Electronic Engline Controls - ZETEC-SE englines      |   |     |       |     |     |     |      |      |     |     |     | F   |
| 303- <b>14</b> D-00 | Electronic Engline Controls - 1,8 i Diesei Endura-DE |   |     |       |     |     |     |      |      |     |     |     |     |
| 303-14E-00          | Electronic Engline Controls - 1,8 i Diesei Endura-Di |   |     |       |     |     |     |      |      |     |     |     |     |
| 412-02-00           | Heating and Ventilation                              |   |     | ٠     |     |     |     | •    |      |     |     |     | Γ   |
| 412-03A-00          | Air Couditioning                                     |   |     | ٠     |     |     |     | •    |      |     |     |     | Γ   |
| 412-03B-00          | AvxillaryClimate Control                             |   |     | ٠     |     |     |     | •    |      |     |     |     | Γ   |
| 413-00-00           | Instrument Cluster and Panel IIIum Ination           |   |     |       |     |     |     | •    | •    |     | ٠   |     | •   |
| 413-01-00           | InstrumentClaster                                    |   |     | ٠     |     |     |     | •    |      |     |     |     |     |
| 413-06-00           | Hon                                                  |   |     |       |     |     | •   |      |      |     |     |     | Γ   |
| 413-07-00           | Clock                                                |   |     | ٠     |     |     |     |      |      |     |     |     | Γ   |
| 413-13-00           | Parking Ald                                          |   |     |       |     |     |     |      |      |     |     |     | Γ   |
| 414-00-00           | Charging System - General Information                |   |     |       |     |     |     |      |      |     |     |     | Γ   |
| 415-01-00           | Audio Usit                                           |   |     |       |     |     |     | ٠    |      |     |     |     | Γ   |
| 415-03-00           | Speakers                                             |   |     |       |     |     |     |      |      |     |     |     | Γ   |
|                     | •                                                    |   | 1   | 2     | 3   | 4   | 5   | 6    | 7    | 8   | 9   | 10  | 1   |
|                     |                                                      |   | 15A | 7.5A  | 109 | 209 | 154 | 7.59 | 7.54 | 154 | 254 | 154 | 306 |