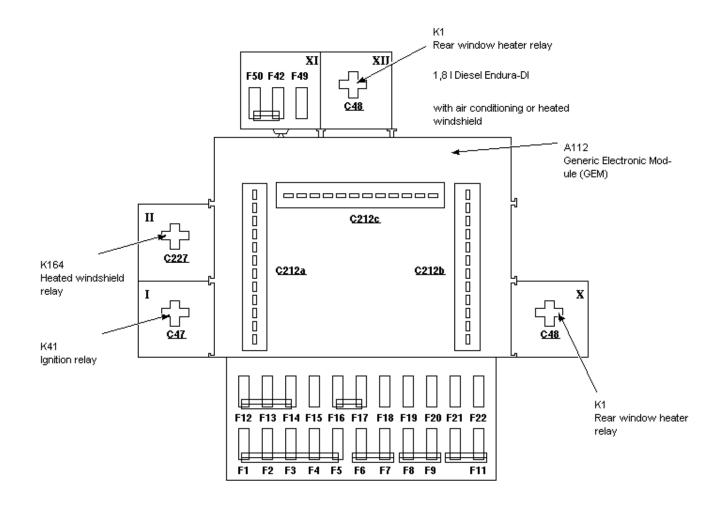

700-01-00-001, Fuse and Relay Information, Central Junction Box (CJB), RHD with remote control central locking, before 02/2001

700-01-00-002, Fuse and Relay Information, Central Junction Box (CJB), RHD with remote control central locking, as of 02/2001

700-01-00-003, Fuse and Relay Information, Central Junction Box (CJB), RHD without remote control central locking, before 02/2001

700-01-00-004, Fuse and Relay Information, Central Junction Box (CJB), RHD without remote control central locking, as of 02/2001

700-01-00-005, Fuse and Relay Information, Central Junction Box (CJB), RHD refrigerated van

700-01-00-006, Fuse and Relay Information, Central Junction Box (CJB), LHD with remote control central locking, before 02/2001

700-01-00-007, Fuse and Relay Information, Central Junction Box (CJB), LHD with remote control central locking, as of 02/2001

700-01-00-009, Fuse and Relay Information, Central Junction Box (CJB), LHD without remote control central locking, as of 02/2001

700-01-00-011, Fuse and Relay Information, Diesel engines Battery Junction Box (BJB)

700-01-00-012, Fuse and Relay Information, Central Junction Box (CJB)

|                     |                                                      | ] | Fas | ie 14 | mbe | r   |     |      |      |     |     |     | _   |
|---------------------|------------------------------------------------------|---|-----|-------|-----|-----|-----|------|------|-----|-----|-----|-----|
|                     |                                                      |   | 1   | 2     | з   | 4   | 5   | 6    | 7    | 8   | 9   | 10  | 1   |
| Group               | Description                                          |   | 15A | 7.59  | 109 | 209 | 15A | 7.59 | 7.5A | 15A | 254 | 15A | 306 |
| 206-09A-00          | Anth-Lock Control                                    |   |     |       |     |     |     |      |      |     |     |     |     |
| 211-00-00           | Steering System - General Information                |   |     |       |     |     |     |      |      |     |     |     |     |
| 303-03-00           | Englie Cooling                                       |   |     |       |     |     |     |      |      |     |     |     | Γ   |
| 303-04A-00          | FielCharging and Controls - 1,3   Endira-E           |   |     |       |     |     |     |      |      |     |     |     | Γ   |
| 303-0 <b>4</b> B-00 | FielCharging and Controls - ZETBC-SE engines         |   |     |       |     |     |     |      |      |     |     |     | Γ   |
| 303-04D-00          | Fiel Charging and Controls - 1,8 i Diesei Endura-DE  |   |     |       |     |     |     |      |      |     |     |     | Γ   |
| 303-04E-00          | FielCharging and Controls - 1,8 i Diesei Endura-Di   |   |     |       |     |     |     |      |      |     |     |     | Γ   |
| 303-06-00           | Starting System                                      |   |     |       |     |     |     |      |      |     |     |     | Γ   |
| 303-07A-00          | Engline Ignitton - 1,3 i Endura-E                    |   |     |       |     |     |     |      |      |     |     |     | Γ   |
| 303-07B-00          | Eighe Igilton - ZETEC-SE eighes                      |   |     |       |     |     |     |      |      |     |     |     | Γ   |
| 303-07D-00          | Glow Plug System - 1,8 i Diesel Eudura-DE            |   |     |       |     |     |     |      |      |     |     |     | Γ   |
| 303-07E-00          | Glow Ping System - 1,8 i Diesel Endura-Di            |   |     |       |     |     |     |      |      |     |     |     | F   |
| 303-14A-00          | Electronic Engline Controls - 1,3   Endura-E         |   |     |       |     |     |     |      |      |     |     |     | F   |
| 303-14B-00          | Electronic Engline Controls - ZETEC-SE englines      |   |     |       |     |     |     |      |      |     |     |     | F   |
| 303- <b>14</b> D-00 | Electronic Engline Controls - 1,8 i Diesei Endura-DE |   |     |       |     |     |     |      |      |     |     |     |     |
| 303-14E-00          | Electronic Engline Controls - 1,8 i Diesei Endura-Di |   |     |       |     |     |     |      |      |     |     |     |     |
| 412-02-00           | Heating and Ventilation                              |   |     | ٠     |     |     |     | •    |      |     |     |     | Γ   |
| 412-03A-00          | Air Couditioning                                     |   |     | ٠     |     |     |     | •    |      |     |     |     | Γ   |
| 412-03B-00          | AvxillaryClimate Control                             |   |     | ٠     |     |     |     | •    |      |     |     |     | Γ   |
| 413-00-00           | Instrument Cluster and Panel IIIum Ination           |   |     |       |     |     |     | •    | •    |     | ٠   |     | •   |
| 413-01-00           | InstrumentClaster                                    |   |     | ٠     |     |     |     | •    |      |     |     |     |     |
| 413-06-00           | Hon                                                  |   |     |       |     |     | •   |      |      |     |     |     | Γ   |
| 413-07-00           | Clock                                                |   |     | ٠     |     |     |     |      |      |     |     |     | Γ   |
| 413-13-00           | Parking Ald                                          |   |     |       |     |     |     |      |      |     |     |     | Γ   |
| 414-00-00           | Charging System - General Information                |   |     |       |     |     |     |      |      |     |     |     | Γ   |
| 415-01-00           | Audio Usit                                           |   |     |       |     |     |     | ٠    |      |     |     |     | Γ   |
| 415-03-00           | Speakers                                             |   |     |       |     |     |     |      |      |     |     |     | Γ   |
|                     | •                                                    |   | 1   | 2     | 3   | 4   | 5   | 6    | 7    | 8   | 9   | 10  | 1   |
|                     |                                                      |   | 15A | 7.5A  | 109 | 209 | 154 | 7.59 | 7.54 | 154 | 254 | 154 | 306 |