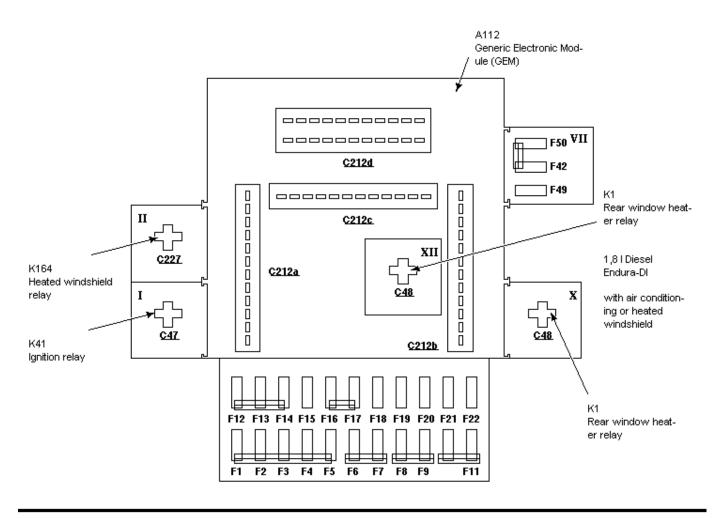

700-01-00-001, Fuse and Relay Information, Central Junction Box (CJB), RHD with remote control central locking, before 02/2001

700-01-00-002, Fuse and Relay Information, Central Junction Box (CJB), RHD with remote control central locking, as of 02/2001

700-01-00-003, Fuse and Relay Information, Central Junction Box (CJB), RHD without remote control central locking, before 02/2001

700-01-00-004, Fuse and Relay Information, Central Junction Box (CJB), RHD without remote control central locking, as of 02/2001

700-01-00-005, Fuse and Relay Information, Central Junction Box (CJB), RHD refrigerated van

700-01-00-006, Fuse and Relay Information, Central Junction Box (CJB), LHD with remote control central locking, before 02/2001

700-01-00-007, Fuse and Relay Information, Central Junction Box (CJB), LHD with remote control central locking, as of 02/2001

700-01-00-009, Fuse and Relay Information, Central Junction Box (CJB), LHD without remote control central locking, as of 02/2001

700-01-00-011, Fuse and Relay Information, Diesel engines Battery Junction Box (BJB)

700-01-00-012, Fuse and Relay Information, Central Junction Box (CJB)

|                     |                                                      | ] | Fas | ie 14 | mbe | r   |     |      |      |     |     |     | _   |
|---------------------|------------------------------------------------------|---|-----|-------|-----|-----|-----|------|------|-----|-----|-----|-----|
|                     |                                                      |   | 1   | 2     | з   | 4   | 5   | 6    | 7    | 8   | 9   | 10  | 1   |
| Group               | Description                                          |   | 15A | 7.59  | 109 | 209 | 15A | 7.59 | 7.5A | 15A | 254 | 15A | 306 |
| 206-09A-00          | Anth-Lock Control                                    |   |     |       |     |     |     |      |      |     |     |     |     |
| 211-00-00           | Steering System - General Information                |   |     |       |     |     |     |      |      |     |     |     |     |
| 303-03-00           | Englie Cooling                                       |   |     |       |     |     |     |      |      |     |     |     | Γ   |
| 303-04A-00          | FielCharging and Controls - 1,3   Endira-E           |   |     |       |     |     |     |      |      |     |     |     | Γ   |
| 303-0 <b>4</b> B-00 | FielCharging and Controls - ZETBC-SE engines         |   |     |       |     |     |     |      |      |     |     |     | Γ   |
| 303-04D-00          | Fiel Charging and Controls - 1,8 i Diesei Endura-DE  |   |     |       |     |     |     |      |      |     |     |     | Γ   |
| 303-04E-00          | FielCharging and Controls - 1,8 i Diesei Endura-Di   |   |     |       |     |     |     |      |      |     |     |     | Γ   |
| 303-06-00           | Starting System                                      |   |     |       |     |     |     |      |      |     |     |     | Γ   |
| 303-07A-00          | Engline Ignitton - 1,3 i Endura-E                    |   |     |       |     |     |     |      |      |     |     |     | Γ   |
| 303-07B-00          | Eighe Igilton - ZETEC-SE eighes                      |   |     |       |     |     |     |      |      |     |     |     | Γ   |
| 303-07D-00          | Glow Plug System - 1,8 i Diesel Eudura-DE            |   |     |       |     |     |     |      |      |     |     |     | Γ   |
| 303-07E-00          | Glow Ping System - 1,8 i Diesel Endura-Di            |   |     |       |     |     |     |      |      |     |     |     | F   |
| 303-14A-00          | Electronic Engline Controls - 1,3   Endura-E         |   |     |       |     |     |     |      |      |     |     |     | F   |
| 303-14B-00          | Electronic Engline Controls - ZETEC-SE englines      |   |     |       |     |     |     |      |      |     |     |     | F   |
| 303- <b>14</b> D-00 | Electronic Engline Controls - 1,8 i Diesei Endura-DE |   |     |       |     |     |     |      |      |     |     |     |     |
| 303-14E-00          | Electronic Engline Controls - 1,8 i Diesei Endura-Di |   |     |       |     |     |     |      |      |     |     |     |     |
| 412-02-00           | Heating and Ventilation                              |   |     | ٠     |     |     |     | •    |      |     |     |     | Γ   |
| 412-03A-00          | Air Couditioning                                     |   |     | ٠     |     |     |     | •    |      |     |     |     | Γ   |
| 412-03B-00          | AvxillaryClimate Control                             |   |     | ٠     |     |     |     | •    |      |     |     |     | Γ   |
| 413-00-00           | Instrument Cluster and Panel IIIum Ination           |   |     |       |     |     |     | •    | •    |     | ٠   |     | •   |
| 413-01-00           | InstrumentClaster                                    |   |     | ٠     |     |     |     | •    |      |     |     |     |     |
| 413-06-00           | Hon                                                  |   |     |       |     |     | •   |      |      |     |     |     | Γ   |
| 413-07-00           | Clock                                                |   |     | ٠     |     |     |     |      |      |     |     |     | Γ   |
| 413-13-00           | Parking Ald                                          |   |     |       |     |     |     |      |      |     |     |     | Γ   |
| 414-00-00           | Charging System - General Information                |   |     |       |     |     |     |      |      |     |     |     | Γ   |
| 415-01-00           | Audio Usit                                           |   |     |       |     |     |     | ٠    |      |     |     |     | Γ   |
| 415-03-00           | Speakers                                             |   |     |       |     |     |     |      |      |     |     |     | Γ   |
|                     | •                                                    |   | 1   | 2     | 3   | 4   | 5   | 6    | 7    | 8   | 9   | 10  | 1   |
|                     |                                                      |   | 15A | 7.5A  | 109 | 209 | 154 | 7.59 | 7.54 | 154 | 254 | 154 | 306 |