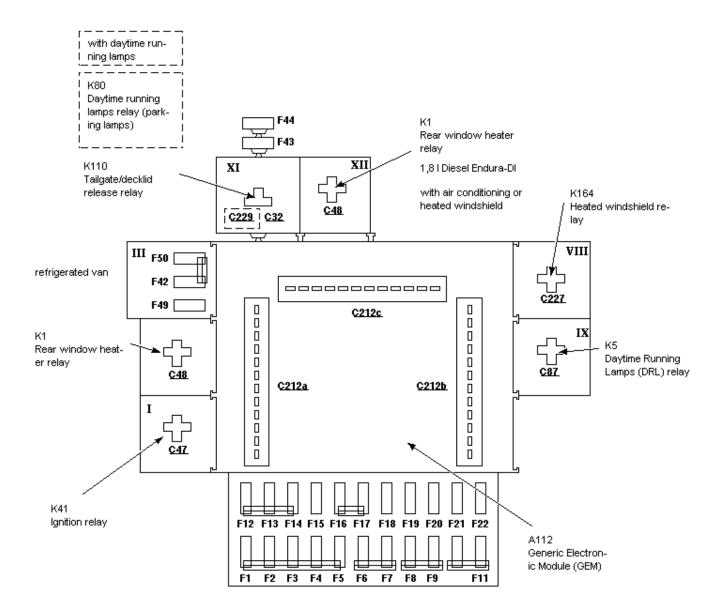

700-01-00-005, Fuse and Relay Information, Central Junction Box (CJB), RHD refrigerated van

700-01-00-006, Fuse and Relay Information, Central Junction Box (CJB), LHD with remote control central locking, before 02/2001

700-01-00-007, Fuse and Relay Information, Central Junction Box (CJB), LHD with remote control central locking, as of 02/2001

700-01-00-009, Fuse and Relay Information, Central Junction Box (CJB), LHD without remote control central locking, as of 02/2001

700-01-00-011, Fuse and Relay Information, Diesel engines Battery Junction Box (BJB)

700-01-00-012, Fuse and Relay Information, Central Junction Box (CJB)

|                     |                                                      | ] | Fas | ie 14 | mbe | r   |     |      |      |     |     |     | _   |
|---------------------|------------------------------------------------------|---|-----|-------|-----|-----|-----|------|------|-----|-----|-----|-----|
|                     |                                                      |   | 1   | 2     | з   | 4   | 5   | 6    | 7    | 8   | 9   | 10  | 1   |
| Group               | Description                                          |   | 15A | 7.59  | 109 | 209 | 15A | 7.59 | 7.5A | 15A | 254 | 15A | 306 |
| 206-09A-00          | Anth-Lock Control                                    |   |     |       |     |     |     |      |      |     |     |     |     |
| 211-00-00           | Steering System - General Information                |   |     |       |     |     |     |      |      |     |     |     |     |
| 303-03-00           | Englie Cooling                                       |   |     |       |     |     |     |      |      |     |     |     | Γ   |
| 303-04A-00          | FielCharging and Controls - 1,3   Endira-E           |   |     |       |     |     |     |      |      |     |     |     | Γ   |
| 303-0 <b>4</b> B-00 | FielCharging and Controls - ZETBC-SE engines         |   |     |       |     |     |     |      |      |     |     |     | Γ   |
| 303-04D-00          | Fiel Charging and Controls - 1,8 i Diesei Endura-DE  |   |     |       |     |     |     |      |      |     |     |     | Γ   |
| 303-04E-00          | FielCharging and Controls - 1,8 i Diesei Endura-Di   |   |     |       |     |     |     |      |      |     |     |     | Γ   |
| 303-06-00           | Starting System                                      |   |     |       |     |     |     |      |      |     |     |     | Γ   |
| 303-07A-00          | Engline Ignitton - 1,3 i Endura-E                    |   |     |       |     |     |     |      |      |     |     |     | Γ   |
| 303-07B-00          | Eighe Igilton - ZETEC-SE eighes                      |   |     |       |     |     |     |      |      |     |     |     | Γ   |
| 303-07D-00          | Glow Plug System - 1,8 i Diesel Eudura-DE            |   |     |       |     |     |     |      |      |     |     |     | Γ   |
| 303-07E-00          | Glow Ping System - 1,8 i Diesel Endura-Di            |   |     |       |     |     |     |      |      |     |     |     | F   |
| 303-14A-00          | Electronic Engline Controls - 1,3   Endura-E         |   |     |       |     |     |     |      |      |     |     |     | F   |
| 303-14B-00          | Electronic Engline Controls - ZETEC-SE englines      |   |     |       |     |     |     |      |      |     |     |     | F   |
| 303- <b>14</b> D-00 | Electronic Engline Controls - 1,8 i Diesei Endura-DE |   |     |       |     |     |     |      |      |     |     |     |     |
| 303-14E-00          | Electronic Engline Controls - 1,8 i Diesei Endura-Di |   |     |       |     |     |     |      |      |     |     |     |     |
| 412-02-00           | Heating and Ventilation                              |   |     | ٠     |     |     |     | •    |      |     |     |     | Γ   |
| 412-03A-00          | Air Couditioning                                     |   |     | ٠     |     |     |     | •    |      |     |     |     | Γ   |
| 412-03B-00          | AvxillaryClimate Control                             |   |     | ٠     |     |     |     | •    |      |     |     |     | Γ   |
| 413-00-00           | Instrument Cluster and Panel IIIum Ination           |   |     |       |     |     |     | •    | •    |     | ٠   |     | •   |
| 413-01-00           | InstrumentClaster                                    |   |     | ٠     |     |     |     | •    |      |     |     |     |     |
| 413-06-00           | Hon                                                  |   |     |       |     |     | •   |      |      |     |     |     | Γ   |
| 413-07-00           | Clock                                                |   |     | ٠     |     |     |     |      |      |     |     |     | Γ   |
| 413-13-00           | Parking Ald                                          |   |     |       |     |     |     |      |      |     |     |     | Γ   |
| 414-00-00           | Charging System - General Information                |   |     |       |     |     |     |      |      |     |     |     | Γ   |
| 415-01-00           | Audio Usit                                           |   |     |       |     |     |     | ٠    |      |     |     |     | Γ   |
| 415-03-00           | Speakers                                             |   |     |       |     |     |     |      |      |     |     |     | Γ   |
|                     | •                                                    |   | 1   | 2     | 3   | 4   | 5   | 6    | 7    | 8   | 9   | 10  | 1   |
|                     |                                                      |   | 15A | 7.5A  | 109 | 209 | 154 | 7.59 | 7.54 | 154 | 254 | 154 | 306 |