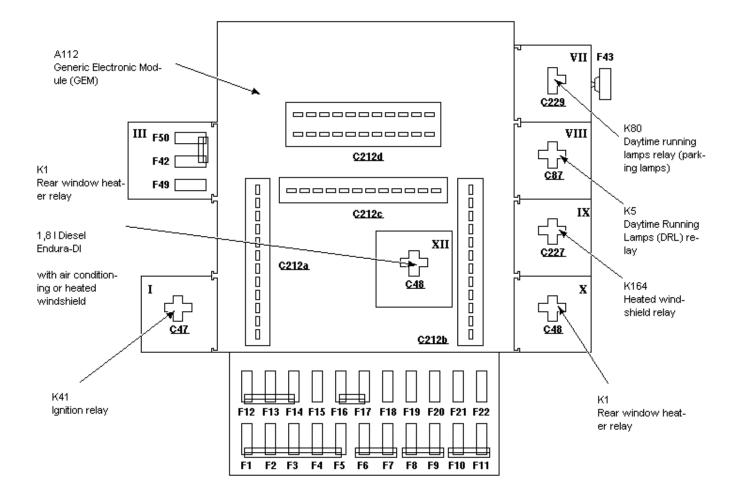

700-01-00-011, Fuse and Relay Information, Diesel engines Battery Junction Box (BJB)

700-01-00-012, Fuse and Relay Information, Central Junction Box (CJB)

|                     |                                                      | ] | Fas | ie 14 | mbe | r   |     |      |      |     |     |     | _   |
|---------------------|------------------------------------------------------|---|-----|-------|-----|-----|-----|------|------|-----|-----|-----|-----|
|                     |                                                      |   | 1   | 2     | з   | 4   | 5   | 6    | 7    | 8   | 9   | 10  | 1   |
| Group               | Description                                          |   | 15A | 7.59  | 109 | 209 | 15A | 7.59 | 7.5A | 15A | 254 | 15A | 306 |
| 206-09A-00          | Anth-Lock Control                                    |   |     |       |     |     |     |      |      |     |     |     |     |
| 211-00-00           | Steering System - General Information                |   |     |       |     |     |     |      |      |     |     |     |     |
| 303-03-00           | Englie Cooling                                       |   |     |       |     |     |     |      |      |     |     |     | Γ   |
| 303-04A-00          | FielCharging and Controls - 1,3   Endira-E           |   |     |       |     |     |     |      |      |     |     |     | Γ   |
| 303-0 <b>4</b> B-00 | FielCharging and Controls - ZETBC-SE engines         |   |     |       |     |     |     |      |      |     |     |     | Γ   |
| 303-04D-00          | Fiel Charging and Controls - 1,8 i Diesei Endura-DE  |   |     |       |     |     |     |      |      |     |     |     | Γ   |
| 303-04E-00          | FielCharging and Controls - 1,8 i Diesei Endura-Di   |   |     |       |     |     |     |      |      |     |     |     | Γ   |
| 303-06-00           | Starting System                                      |   |     |       |     |     |     |      |      |     |     |     | Γ   |
| 303-07A-00          | Engline Ignitton - 1,3 i Endura-E                    |   |     |       |     |     |     |      |      |     |     |     | Γ   |
| 303-07B-00          | Eighe Igilton - ZETEC-SE eighes                      |   |     |       |     |     |     |      |      |     |     |     | Γ   |
| 303-07D-00          | Glow Plug System - 1,8 i Diesel Eudura-DE            |   |     |       |     |     |     |      |      |     |     |     | Γ   |
| 303-07E-00          | Glow Ping System - 1,8 i Diesel Endura-Di            |   |     |       |     |     |     |      |      |     |     |     | F   |
| 303-14A-00          | Electronic Engline Controls - 1,3   Endura-E         |   |     |       |     |     |     |      |      |     |     |     | F   |
| 303-14B-00          | Electronic Engline Controls - ZETEC-SE englines      |   |     |       |     |     |     |      |      |     |     |     | F   |
| 303- <b>14</b> D-00 | Electronic Engline Controls - 1,8 i Diesei Endura-DE |   |     |       |     |     |     |      |      |     |     |     |     |
| 303-14E-00          | Electronic Engline Controls - 1,8 i Diesei Endura-Di |   |     |       |     |     |     |      |      |     |     |     |     |
| 412-02-00           | Heating and Ventilation                              |   |     | ٠     |     |     |     | •    |      |     |     |     | Γ   |
| 412-03A-00          | Air Couditioning                                     |   |     | ٠     |     |     |     | •    |      |     |     |     | Γ   |
| 412-03B-00          | AvxillaryClimate Control                             |   |     | ٠     |     |     |     | •    |      |     |     |     | Γ   |
| 413-00-00           | Instrument Cluster and Panel IIIum Ination           |   |     |       |     |     |     | •    | •    |     | ٠   |     | •   |
| 413-01-00           | InstrumentClaster                                    |   |     | ٠     |     |     |     | •    |      |     |     |     |     |
| 413-06-00           | Hon                                                  |   |     |       |     |     | •   |      |      |     |     |     | Γ   |
| 413-07-00           | Clock                                                |   |     | ٠     |     |     |     |      |      |     |     |     | Γ   |
| 413-13-00           | Parking Ald                                          |   |     |       |     |     |     |      |      |     |     |     | Γ   |
| 414-00-00           | Charging System - General Information                |   |     |       |     |     |     |      |      |     |     |     | Γ   |
| 415-01-00           | Audio Usit                                           |   |     |       |     |     |     | ٠    |      |     |     |     | Γ   |
| 415-03-00           | Speakers                                             |   |     |       |     |     |     |      |      |     |     |     | Γ   |
|                     | •                                                    |   | 1   | 2     | 3   | 4   | 5   | 6    | 7    | 8   | 9   | 10  | 1   |
|                     |                                                      |   | 15A | 7.5A  | 109 | 209 | 154 | 7.59 | 7.54 | 154 | 254 | 154 | 306 |