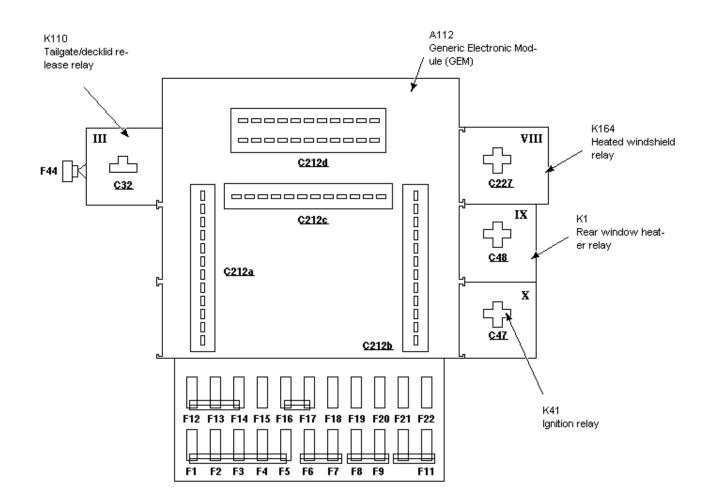

700-01-00-001, Fuse and Relay Information, Central Junction Box (CJB), RHD with remote control central locking, before 02/2001

700-01-00-002, Fuse and Relay Information, Central Junction Box (CJB), RHD with remote control central locking, as of 02/2001

700-01-00-003, Fuse and Relay Information, Central Junction Box (CJB), RHD without remote control central locking, before 02/2001

700-01-00-004, Fuse and Relay Information, Central Junction Box (CJB), RHD without remote control central locking, as of 02/2001

700-01-00-005, Fuse and Relay Information, Central Junction Box (CJB), RHD refrigerated van

700-01-00-006, Fuse and Relay Information, Central Junction Box (CJB), LHD with remote control central locking, before 02/2001

700-01-00-007, Fuse and Relay Information, Central Junction Box (CJB), LHD with remote control central locking, as of 02/2001

700-01-00-009, Fuse and Relay Information, Central Junction Box (CJB), LHD without remote control central locking, as of 02/2001

700-01-00-011, Fuse and Relay Information, Diesel engines Battery Junction Box (BJB)

700-01-00-012, Fuse and Relay Information, Central Junction Box (CJB)

|                     |                                                      | ] | Fas | ie 14 | mbe | r   |     |      |      |     |     |     | _   |
|---------------------|------------------------------------------------------|---|-----|-------|-----|-----|-----|------|------|-----|-----|-----|-----|
|                     |                                                      |   | 1   | 2     | з   | 4   | 5   | 6    | 7    | 8   | 9   | 10  | 1   |
| Group               | Description                                          |   | 15A | 7.59  | 109 | 209 | 15A | 7.59 | 7.5A | 15A | 254 | 15A | 306 |
| 206-09A-00          | Anth-Lock Control                                    |   |     |       |     |     |     |      |      |     |     |     |     |
| 211-00-00           | Steering System - General Information                |   |     |       |     |     |     |      |      |     |     |     |     |
| 303-03-00           | Englie Cooling                                       |   |     |       |     |     |     |      |      |     |     |     | Γ   |
| 303-04A-00          | FielCharging and Controls - 1,3   Endira-E           |   |     |       |     |     |     |      |      |     |     |     | Γ   |
| 303-0 <b>4</b> B-00 | FielCharging and Controls - ZETBC-SE engines         |   |     |       |     |     |     |      |      |     |     |     | Γ   |
| 303-04D-00          | Fiel Charging and Controls - 1,8 i Diesei Endura-DE  |   |     |       |     |     |     |      |      |     |     |     | Γ   |
| 303-04E-00          | FielCharging and Controls - 1,8 i Diesei Endura-Di   |   |     |       |     |     |     |      |      |     |     |     | Γ   |
| 303-06-00           | Starting System                                      |   |     |       |     |     |     |      |      |     |     |     | Γ   |
| 303-07A-00          | Engline Ignitton - 1,3 i Endura-E                    |   |     |       |     |     |     |      |      |     |     |     | Γ   |
| 303-07B-00          | Eighe Igilton - ZETEC-SE eighes                      |   |     |       |     |     |     |      |      |     |     |     | Γ   |
| 303-07D-00          | Glow Plug System - 1,8 i Diesel Eudura-DE            |   |     |       |     |     |     |      |      |     |     |     | Γ   |
| 303-07E-00          | Glow Ping System - 1,8 i Diesel Endura-Di            |   |     |       |     |     |     |      |      |     |     |     | F   |
| 303-14A-00          | Electronic Engline Controls - 1,3   Endura-E         |   |     |       |     |     |     |      |      |     |     |     | F   |
| 303-14B-00          | Electronic Engline Controls - ZETEC-SE englines      |   |     |       |     |     |     |      |      |     |     |     | F   |
| 303- <b>14</b> D-00 | Electronic Engline Controls - 1,8 i Diesei Endura-DE |   |     |       |     |     |     |      |      |     |     |     |     |
| 303-14E-00          | Electronic Engline Controls - 1,8 i Diesei Endura-Di |   |     |       |     |     |     |      |      |     |     |     |     |
| 412-02-00           | Heating and Ventilation                              |   |     | ٠     |     |     |     | •    |      |     |     |     | Γ   |
| 412-03A-00          | Air Couditioning                                     |   |     | ٠     |     |     |     | •    |      |     |     |     | Γ   |
| 412-03B-00          | AvxillaryClimate Control                             |   |     | ٠     |     |     |     | •    |      |     |     |     | Γ   |
| 413-00-00           | Instrument Cluster and Panel IIIum Ination           |   |     |       |     |     |     | •    | •    |     | ٠   |     | •   |
| 413-01-00           | InstrumentClaster                                    |   |     | ٠     |     |     |     | •    |      |     |     |     |     |
| 413-06-00           | Hon                                                  |   |     |       |     |     | •   |      |      |     |     |     | Γ   |
| 413-07-00           | Clock                                                |   |     | ٠     |     |     |     |      |      |     |     |     | Γ   |
| 413-13-00           | Parking Ald                                          |   |     |       |     |     |     |      |      |     |     |     | Γ   |
| 414-00-00           | Charging System - General Information                |   |     |       |     |     |     |      |      |     |     |     | Γ   |
| 415-01-00           | Audio Usit                                           |   |     |       |     |     |     | ٠    |      |     |     |     | Γ   |
| 415-03-00           | Speakers                                             |   |     |       |     |     |     |      |      |     |     |     | Γ   |
|                     | •                                                    |   | 1   | 2     | 3   | 4   | 5   | 6    | 7    | 8   | 9   | 10  | 1   |
|                     |                                                      |   | 15A | 7.5A  | 109 | 209 | 154 | 7.59 | 7.54 | 154 | 254 | 154 | 306 |