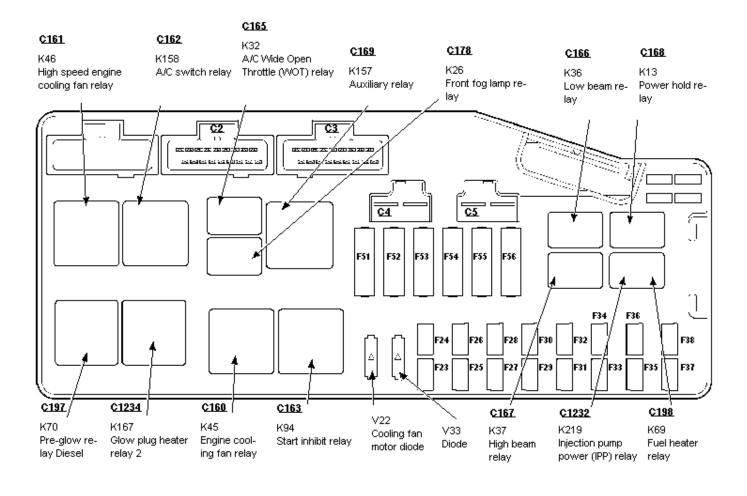

700-01-00-016, Fuse and Relay Information, Battery Junction Box (BJB)

|            |                                                                                                                                                                                                                                                                                                                                                                                                                                                                                                                                                                                                                                                                                                                                                                                                                                                                                                                                                                                                                                                                                                                                                                                                                                 | F                                                                                                                                                                                                                                             | ise I | umbe | r   |     |    |     |     |    |     | _  |
|------------|---------------------------------------------------------------------------------------------------------------------------------------------------------------------------------------------------------------------------------------------------------------------------------------------------------------------------------------------------------------------------------------------------------------------------------------------------------------------------------------------------------------------------------------------------------------------------------------------------------------------------------------------------------------------------------------------------------------------------------------------------------------------------------------------------------------------------------------------------------------------------------------------------------------------------------------------------------------------------------------------------------------------------------------------------------------------------------------------------------------------------------------------------------------------------------------------------------------------------------|-----------------------------------------------------------------------------------------------------------------------------------------------------------------------------------------------------------------------------------------------|-------|------|-----|-----|----|-----|-----|----|-----|----|
|            |                                                                                                                                                                                                                                                                                                                                                                                                                                                                                                                                                                                                                                                                                                                                                                                                                                                                                                                                                                                                                                                                                                                                                                                                                                 | 23                                                                                                                                                                                                                                            | 24    | 25   | 26  | 27  | 28 | 29  | 30  | 31 | 32  | 33 |
| Group      | Description                                                                                                                                                                                                                                                                                                                                                                                                                                                                                                                                                                                                                                                                                                                                                                                                                                                                                                                                                                                                                                                                                                                                                                                                                     | 109                                                                                                                                                                                                                                           | 308   | 109  | 308 | 109 | 34 | 109 | 159 | ** | 209 | 34 |
| 206-09A-00 | Anti-Lock Control                                                                                                                                                                                                                                                                                                                                                                                                                                                                                                                                                                                                                                                                                                                                                                                                                                                                                                                                                                                                                                                                                                                                                                                                               |                                                                                                                                                                                                                                               | ٠     |      | ٠   |     | ٠  |     |     |    |     |    |
| 211-00-00  | Steering System - General Information                                                                                                                                                                                                                                                                                                                                                                                                                                                                                                                                                                                                                                                                                                                                                                                                                                                                                                                                                                                                                                                                                                                                                                                           |                                                                                                                                                                                                                                               |       |      |     |     |    |     | •   |    |     | Γ  |
| 303-03-00  | Englie Cooling                                                                                                                                                                                                                                                                                                                                                                                                                                                                                                                                                                                                                                                                                                                                                                                                                                                                                                                                                                                                                                                                                                                                                                                                                  |                                                                                                                                                                                                                                               |       |      | ٠   |     |    |     | •   |    |     | Γ  |
| 303-04A-00 | FielCharging and Controls - 1,3   Endira-E                                                                                                                                                                                                                                                                                                                                                                                                                                                                                                                                                                                                                                                                                                                                                                                                                                                                                                                                                                                                                                                                                                                                                                                      |                                                                                                                                                                                                                                               |       |      |     |     |    |     | •   |    |     | Γ  |
| 303-04B-00 | FielCharging and Controls - ZETEC-SE engines                                                                                                                                                                                                                                                                                                                                                                                                                                                                                                                                                                                                                                                                                                                                                                                                                                                                                                                                                                                                                                                                                                                                                                                    |                                                                                                                                                                                                                                               |       |      |     |     |    |     | •   | ٠  |     | Γ  |
| 303-04D-00 | FielCharging and Controls - 1/8   Diesel Endira-DE                                                                                                                                                                                                                                                                                                                                                                                                                                                                                                                                                                                                                                                                                                                                                                                                                                                                                                                                                                                                                                                                                                                                                                              |                                                                                                                                                                                                                                               |       |      |     |     |    |     |     |    |     | Γ  |
| 303-04E-00 | FielCharging and Controls - 1,8 i Diesei Endura-Di                                                                                                                                                                                                                                                                                                                                                                                                                                                                                                                                                                                                                                                                                                                                                                                                                                                                                                                                                                                                                                                                                                                                                                              |                                                                                                                                                                                                                                               |       |      |     |     |    |     | •   | •  |     | Γ  |
| 303-06-00  | Starting System                                                                                                                                                                                                                                                                                                                                                                                                                                                                                                                                                                                                                                                                                                                                                                                                                                                                                                                                                                                                                                                                                                                                                                                                                 |                                                                                                                                                                                                                                               |       |      |     |     |    |     |     |    |     |    |
| 303-07A-00 | Engline ignittion - 1,3 i Endura-E                                                                                                                                                                                                                                                                                                                                                                                                                                                                                                                                                                                                                                                                                                                                                                                                                                                                                                                                                                                                                                                                                                                                                                                              |                                                                                                                                                                                                                                               |       |      |     |     |    |     |     |    |     |    |
| 303-07B-00 | Eighe Igillion - ZETEC-SE eighes                                                                                                                                                                                                                                                                                                                                                                                                                                                                                                                                                                                                                                                                                                                                                                                                                                                                                                                                                                                                                                                                                                                                                                                                |                                                                                                                                                                                                                                               |       |      |     |     |    |     |     | ٠  |     | Γ  |
| 303-07D-00 | Glow Ping System - 1,8 i Diesei Endura-DE                                                                                                                                                                                                                                                                                                                                                                                                                                                                                                                                                                                                                                                                                                                                                                                                                                                                                                                                                                                                                                                                                                                                                                                       |                                                                                                                                                                                                                                               |       |      |     |     |    |     | •   |    |     | Γ  |
| 303-07E-00 | Glow Plug System - 1,8 i Diesei Eudura-Di                                                                                                                                                                                                                                                                                                                                                                                                                                                                                                                                                                                                                                                                                                                                                                                                                                                                                                                                                                                                                                                                                                                                                                                       |                                                                                                                                                                                                                                               |       |      |     |     |    |     | •   |    |     | Γ  |
| 303-14A-00 | Electronic Engline Controls - 1,3 i Endura-E                                                                                                                                                                                                                                                                                                                                                                                                                                                                                                                                                                                                                                                                                                                                                                                                                                                                                                                                                                                                                                                                                                                                                                                    |                                                                                                                                                                                                                                               |       |      |     |     |    |     | •   | ٠  |     | •  |
| 303-14B-00 | Electronic Engline Controls - ZETEC-SE englines                                                                                                                                                                                                                                                                                                                                                                                                                                                                                                                                                                                                                                                                                                                                                                                                                                                                                                                                                                                                                                                                                                                                                                                 |                                                                                                                                                                                                                                               |       |      |     |     |    |     | •   | ٠  |     | •  |
| 303-14D-00 | Electronic Engline Controls - 1,8 i Diesei Endura-DE                                                                                                                                                                                                                                                                                                                                                                                                                                                                                                                                                                                                                                                                                                                                                                                                                                                                                                                                                                                                                                                                                                                                                                            |                                                                                                                                                                                                                                               |       |      |     |     |    |     | •   |    |     | •  |
| 303-14E-00 | Electronic Engline Controls - 1,8 i Diesei Endura-Di                                                                                                                                                                                                                                                                                                                                                                                                                                                                                                                                                                                                                                                                                                                                                                                                                                                                                                                                                                                                                                                                                                                                                                            |                                                                                                                                                                                                                                               |       |      |     |     |    |     | ٠   | ٠  |     | •  |
| 412-02-00  | Heating and Ventilation                                                                                                                                                                                                                                                                                                                                                                                                                                                                                                                                                                                                                                                                                                                                                                                                                                                                                                                                                                                                                                                                                                                                                                                                         |                                                                                                                                                                                                                                               |       |      |     |     |    |     |     |    |     | Γ  |
| 412-03A-00 | Air Coudition ing                                                                                                                                                                                                                                                                                                                                                                                                                                                                                                                                                                                                                                                                                                                                                                                                                                                                                                                                                                                                                                                                                                                                                                                                               |                                                                                                                                                                                                                                               |       |      |     |     |    |     | •   |    | ٠   |    |
| 412-03B-00 | ArxiliaryClimate Control                                                                                                                                                                                                                                                                                                                                                                                                                                                                                                                                                                                                                                                                                                                                                                                                                                                                                                                                                                                                                                                                                                                                                                                                        |                                                                                                                                                                                                                                               |       |      |     |     |    |     | •   |    | •   | Γ  |
| 413-00-00  | instrument Cluster and Panel Illumination                                                                                                                                                                                                                                                                                                                                                                                                                                                                                                                                                                                                                                                                                                                                                                                                                                                                                                                                                                                                                                                                                                                                                                                       |                                                                                                                                                                                                                                               |       |      |     |     |    |     |     |    |     |    |
| 413-01-00  | Englise Cooling   Englise Cooling   FreiCharging and Controls - 1,3   Endern-E   FreiCharging and Controls - 2ETEC-SE englises   FreiCharging and Controls - 1,8   Dissel Endern-DE   FreiCharging and Controls - 1,8   Dissel Endern-DE   FreiCharging and Controls - 1,8   Dissel Endern-DE   Englise gastem   Englise lightfon - 1,3   Endern-E   Englise lightfon - 2ETEC-SE englises   Glow Ping System - 1,8   Dissel Endern-DE   Glow Ping System - 1,8   Dissel Endern-DE   Electronic Englise Controls - 1,3   Endern-E   Electronic Englise Controls - 1,8   Dissel Endern-DE   Air Conditioning   AixillaryClimate Cont |                                                                                                                                                                                                                                               |       |      |     |     |    |     | ٠   |    |     |    |
| 413-06-00  | Hon                                                                                                                                                                                                                                                                                                                                                                                                                                                                                                                                                                                                                                                                                                                                                                                                                                                                                                                                                                                                                                                                                                                                                                                                                             |                                                                                                                                                                                                                                               |       |      |     |     |    |     |     |    |     |    |
| 413-07-00  | Clook                                                                                                                                                                                                                                                                                                                                                                                                                                                                                                                                                                                                                                                                                                                                                                                                                                                                                                                                                                                                                                                                                                                                                                                                                           | I I I I I I I I I I I I I I I I I I I I I I I I I I I I I I I I I I I I I I I I I I I I I I I I I I I I I I I I I I I I I I I I I I I I I I I I I I I I I I I I I I I I I I I I I I I I I I I I I I I I I I I I I I I I I I I I I I I I I I I |       |      |     |     |    |     |     |    |     |    |
| 413-13-00  | Parking Ald                                                                                                                                                                                                                                                                                                                                                                                                                                                                                                                                                                                                                                                                                                                                                                                                                                                                                                                                                                                                                                                                                                                                                                                                                     |                                                                                                                                                                                                                                               |       |      |     |     |    |     |     |    |     |    |
| 414-00-00  | Charging System - General Information                                                                                                                                                                                                                                                                                                                                                                                                                                                                                                                                                                                                                                                                                                                                                                                                                                                                                                                                                                                                                                                                                                                                                                                           |                                                                                                                                                                                                                                               |       |      |     |     |    |     |     |    |     |    |
| 415-01-00  | Audio Uelt                                                                                                                                                                                                                                                                                                                                                                                                                                                                                                                                                                                                                                                                                                                                                                                                                                                                                                                                                                                                                                                                                                                                                                                                                      |                                                                                                                                                                                                                                               |       |      |     |     |    |     |     |    |     |    |
| 415-03-00  | Speakers                                                                                                                                                                                                                                                                                                                                                                                                                                                                                                                                                                                                                                                                                                                                                                                                                                                                                                                                                                                                                                                                                                                                                                                                                        |                                                                                                                                                                                                                                               |       |      |     |     |    |     |     |    |     |    |
|            |                                                                                                                                                                                                                                                                                                                                                                                                                                                                                                                                                                                                                                                                                                                                                                                                                                                                                                                                                                                                                                                                                                                                                                                                                                 |                                                                                                                                                                                                                                               |       | 25   | 26  | 27  | 28 | 29  | 30  | 31 | 32  | 33 |
|            | ≈ ≈ 10A: allothers                                                                                                                                                                                                                                                                                                                                                                                                                                                                                                                                                                                                                                                                                                                                                                                                                                                                                                                                                                                                                                                                                                                                                                                                              | 109                                                                                                                                                                                                                                           | 309   | 109  | 309 | 109 | 39 | 109 | 158 | ** | 209 | 39 |

30A: 1,81Diesel Endura-DI

700-01-00-017, Fuse and Relay Information, Battery Junction Box (BJB)

| Fis | евчп | nber       |    |     |     |     |     |     |             |             |     |       |       |       |                    |
|-----|------|------------|----|-----|-----|-----|-----|-----|-------------|-------------|-----|-------|-------|-------|--------------------|
| 34  | 35   | 36         | 37 | 38  | 51  | 52  | 53  | 54  | 55          | 56          | 57  | 100 × | 101 × | 102 × |                    |
| 308 |      | 109<br>159 | 39 | 308 | 60A | 409 | 60A | 60A | 60 <b>0</b> | 60 <b>0</b> | 60A | 209   | 7.59  | 209   | Сгочр              |
|     |      |            |    |     |     |     |     |     |             |             |     |       |       |       | 206-09A-0          |
|     |      |            |    |     |     |     |     |     |             |             | ٠   |       |       |       | 211-00-00          |
|     |      |            |    |     | ٠   | ٠   |     |     |             |             |     |       |       |       | 303-03-00          |
|     |      |            |    |     |     |     |     |     |             |             |     |       |       |       | 303-04A-0          |
|     |      |            |    |     |     |     |     |     |             |             |     |       |       |       | 303-04B-0          |
|     |      | ٠          |    |     |     |     |     |     |             |             |     |       |       |       | 303-04D-0          |
|     |      |            |    |     |     |     |     |     |             |             |     |       |       |       | 303-04E-0          |
|     |      |            |    |     | •   |     |     |     |             |             |     |       |       |       | 303-06-00          |
|     |      |            |    |     |     |     |     |     |             |             |     |       |       |       | 303-07A-0          |
|     |      |            |    |     |     |     |     |     |             |             |     |       |       |       | 303-078-0          |
|     |      |            |    |     | •   |     |     |     |             |             |     |       |       |       | 303-07D-0          |
|     |      |            |    |     | ٠   |     |     |     |             |             |     |       |       |       | 303-07E-0          |
|     |      | ٠          |    |     |     |     |     |     |             |             |     |       |       |       | 303- <b>14</b> A-0 |
| ٠   |      | •          |    |     | •   |     |     |     |             |             |     |       |       |       | 303-14B-0          |
| ٠   |      |            |    |     |     |     |     |     |             |             |     |       |       |       | 303-14D-0          |
|     |      |            |    | ٠   |     |     |     | ٠   |             |             |     |       |       |       | 303-14E-0          |
|     |      |            |    |     |     |     |     |     |             |             |     |       |       |       | 412-02-00          |
|     |      |            |    |     | •   |     |     |     |             |             |     |       |       |       | 412-03A-0          |
|     |      |            |    |     | •   | ٠   |     |     |             |             |     |       |       |       | 412-03B-0          |
|     |      |            |    |     |     |     |     |     | ٠           |             |     |       |       |       | 413-00-00          |
|     |      |            |    |     |     |     |     |     |             |             |     |       |       |       | 413-01-00          |
|     |      |            |    |     |     |     |     |     |             |             |     |       |       |       | 413-06-00          |
|     |      |            |    |     |     |     |     |     |             |             |     |       |       |       | 413-07-00          |
|     |      |            |    |     |     |     |     |     |             |             |     |       |       |       | 413-13-00          |
|     |      |            |    |     |     |     |     |     |             |             |     |       |       |       | 414-00-00          |
|     |      |            |    |     |     |     |     |     |             |             |     |       |       |       | 415-01-00          |
|     |      |            |    |     |     |     |     |     |             |             |     |       |       |       | 415-03-00          |
| 34  | 35   | 36         | 37 | 38  | 51  | 52  | 53  | 54  | 55          | 56          | 57  | 100 × | 101 × | 102 × |                    |
| 308 |      | 109<br>159 | 34 | 308 | 60A | 409 | 60A | 60A | 60A         | 60A         | 60A | 209   | 7.59  | 209   | * Auxiliarythses   |