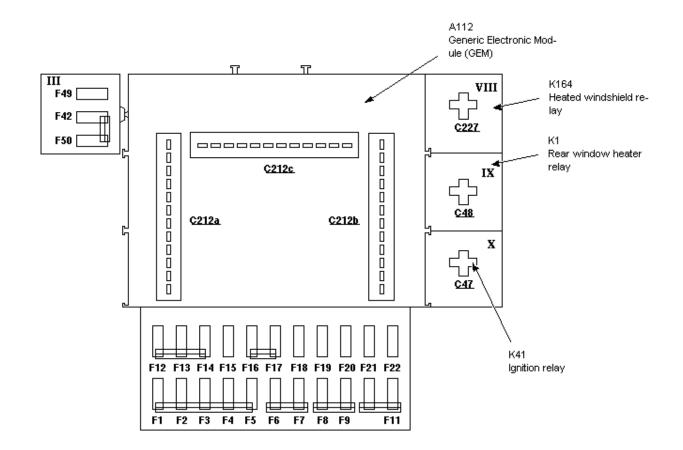

700-01-00-011, Fuse and Relay Information, Diesel engines Battery Junction Box (BJB)

700-01-00-012, Fuse and Relay Information, Central Junction Box (CJB)

|                     |                                                      | ] | Fas | ie 14 | mbe | r   |     |      |      |     |     |     | _   |
|---------------------|------------------------------------------------------|---|-----|-------|-----|-----|-----|------|------|-----|-----|-----|-----|
|                     |                                                      |   | 1   | 2     | з   | 4   | 5   | 6    | 7    | 8   | 9   | 10  | 1   |
| Group               | Description                                          |   | 15A | 7.59  | 109 | 209 | 15A | 7.59 | 7.5A | 15A | 254 | 15A | 306 |
| 206-09A-00          | Anth-Lock Control                                    |   |     |       |     |     |     |      |      |     |     |     |     |
| 211-00-00           | Steering System - General Information                |   |     |       |     |     |     |      |      |     |     |     |     |
| 303-03-00           | Englie Cooling                                       |   |     |       |     |     |     |      |      |     |     |     | Γ   |
| 303-04A-00          | FielCharging and Controls - 1,3   Endira-E           |   |     |       |     |     |     |      |      |     |     |     | Γ   |
| 303-0 <b>4</b> B-00 | FielCharging and Controls - ZETBC-SE engines         |   |     |       |     |     |     |      |      |     |     |     | Γ   |
| 303-04D-00          | Fiel Charging and Controls - 1,8 i Diesei Endura-DE  |   |     |       |     |     |     |      |      |     |     |     | Γ   |
| 303-04E-00          | FielCharging and Controls - 1,8 i Diesei Endura-Di   |   |     |       |     |     |     |      |      |     |     |     | Γ   |
| 303-06-00           | Starting System                                      |   |     |       |     |     |     |      |      |     |     |     | Γ   |
| 303-07A-00          | Engline Ignitton - 1,3 i Endura-E                    |   |     |       |     |     |     |      |      |     |     |     | Γ   |
| 303-07B-00          | Eighe Igilton - ZETEC-SE eighes                      |   |     |       |     |     |     |      |      |     |     |     | Γ   |
| 303-07D-00          | Glow Plug System - 1,8 i Diesel Eudura-DE            |   |     |       |     |     |     |      |      |     |     |     | Γ   |
| 303-07E-00          | Glow Ping System - 1,8 i Diesel Endura-Di            |   |     |       |     |     |     |      |      |     |     |     | F   |
| 303-14A-00          | Electronic Engline Controls - 1,3   Endura-E         |   |     |       |     |     |     |      |      |     |     |     | F   |
| 303-14B-00          | Electronic Engline Controls - ZETEC-SE englines      |   |     |       |     |     |     |      |      |     |     |     | F   |
| 303- <b>14</b> D-00 | Electronic Engline Controls - 1,8 i Diesei Endura-DE |   |     |       |     |     |     |      |      |     |     |     |     |
| 303-14E-00          | Electronic Engline Controls - 1,8 i Diesei Endura-Di |   |     |       |     |     |     |      |      |     |     |     |     |
| 412-02-00           | Heating and Ventilation                              |   |     | ٠     |     |     |     | •    |      |     |     |     | Γ   |
| 412-03A-00          | Air Couditioning                                     |   |     | ٠     |     |     |     | •    |      |     |     |     | Γ   |
| 412-03B-00          | AvxillaryClimate Control                             |   |     | ٠     |     |     |     | •    |      |     |     |     | Γ   |
| 413-00-00           | Instrument Cluster and Panel IIIum Ination           |   |     |       |     |     |     | •    | •    |     | ٠   |     | •   |
| 413-01-00           | InstrumentClaster                                    |   |     | ٠     |     |     |     | •    |      |     |     |     |     |
| 413-06-00           | Hon                                                  |   |     |       |     |     | •   |      |      |     |     |     | Γ   |
| 413-07-00           | Clock                                                |   |     | ٠     |     |     |     |      |      |     |     |     | Γ   |
| 413-13-00           | Parking Ald                                          |   |     |       |     |     |     |      |      |     |     |     | Γ   |
| 414-00-00           | Charging System - General Information                |   |     |       |     |     |     |      |      |     |     |     | Γ   |
| 415-01-00           | Audio Usit                                           |   |     |       |     |     |     | ٠    |      |     |     |     | Γ   |
| 415-03-00           | Speakers                                             |   |     |       |     |     |     |      |      |     |     |     | Γ   |
|                     | •                                                    |   | 1   | 2     | 3   | 4   | 5   | 6    | 7    | 8   | 9   | 10  | 1   |
|                     |                                                      |   | 15A | 7.5A  | 109 | 209 | 154 | 7.59 | 7.54 | 154 | 254 | 154 | 306 |