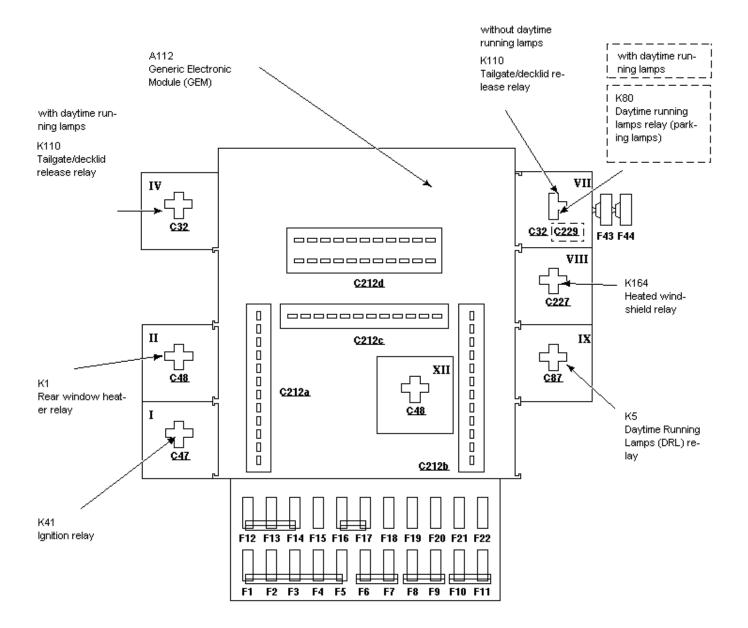

700-01-00-011, Fuse and Relay Information, Diesel engines Battery Junction Box (BJB)

700-01-00-012, Fuse and Relay Information, Central Junction Box (CJB)

|                     |                                                      | ] | Fas | ie 14 | mbe | r   |     |      |      |     |     |     | _   |
|---------------------|------------------------------------------------------|---|-----|-------|-----|-----|-----|------|------|-----|-----|-----|-----|
|                     |                                                      |   | 1   | 2     | з   | 4   | 5   | 6    | 7    | 8   | 9   | 10  | 1   |
| Group               | Description                                          |   | 15A | 7.59  | 109 | 209 | 15A | 7.59 | 7.5A | 15A | 254 | 15A | 306 |
| 206-09A-00          | Anth-Lock Control                                    |   |     |       |     |     |     |      |      |     |     |     |     |
| 211-00-00           | Steering System - General Information                |   |     |       |     |     |     |      |      |     |     |     |     |
| 303-03-00           | Englie Cooling                                       |   |     |       |     |     |     |      |      |     |     |     | Γ   |
| 303-04A-00          | FielCharging and Controls - 1,3   Endira-E           |   |     |       |     |     |     |      |      |     |     |     | Γ   |
| 303-0 <b>4</b> B-00 | FielCharging and Controls - ZETBC-SE engines         |   |     |       |     |     |     |      |      |     |     |     | Γ   |
| 303-04D-00          | Fiel Charging and Controls - 1,8 i Diesei Endura-DE  |   |     |       |     |     |     |      |      |     |     |     | Γ   |
| 303-04E-00          | FielCharging and Controls - 1,8 i Diesei Endura-Di   |   |     |       |     |     |     |      |      |     |     |     | Γ   |
| 303-06-00           | Starting System                                      |   |     |       |     |     |     |      |      |     |     |     | Γ   |
| 303-07A-00          | Engline Ignitton - 1,3 i Endura-E                    |   |     |       |     |     |     |      |      |     |     |     | Γ   |
| 303-07B-00          | Eighe Igilton - ZETEC-SE eighes                      |   |     |       |     |     |     |      |      |     |     |     | Γ   |
| 303-07D-00          | Glow Plug System - 1,8 i Diesel Eudura-DE            |   |     |       |     |     |     |      |      |     |     |     | Γ   |
| 303-07E-00          | Glow Ping System - 1,8 i Diesel Endura-Di            |   |     |       |     |     |     |      |      |     |     |     | F   |
| 303-14A-00          | Electronic Engline Controls - 1,3   Endura-E         |   |     |       |     |     |     |      |      |     |     |     | F   |
| 303-14B-00          | Electronic Engline Controls - ZETEC-SE englines      |   |     |       |     |     |     |      |      |     |     |     | F   |
| 303- <b>14</b> D-00 | Electronic Engline Controls - 1,8 i Diesei Endura-DE |   |     |       |     |     |     |      |      |     |     |     |     |
| 303-14E-00          | Electronic Engline Controls - 1,8 i Diesei Endura-Di |   |     |       |     |     |     |      |      |     |     |     |     |
| 412-02-00           | Heating and Ventilation                              |   |     | ٠     |     |     |     | •    |      |     |     |     | Γ   |
| 412-03A-00          | Air Couditioning                                     |   |     | ٠     |     |     |     | •    |      |     |     |     | Γ   |
| 412-03B-00          | AvxillaryClimate Control                             |   |     | ٠     |     |     |     | •    |      |     |     |     | Γ   |
| 413-00-00           | Instrument Cluster and Panel IIIum Ination           |   |     |       |     |     |     | •    | •    |     | ٠   |     | •   |
| 413-01-00           | InstrumentClaster                                    |   |     | ٠     |     |     |     | •    |      |     |     |     |     |
| 413-06-00           | Hon                                                  |   |     |       |     |     | •   |      |      |     |     |     | Γ   |
| 413-07-00           | Clock                                                |   |     | ٠     |     |     |     |      |      |     |     |     | Γ   |
| 413-13-00           | Parking Ald                                          |   |     |       |     |     |     |      |      |     |     |     | Γ   |
| 414-00-00           | Charging System - General Information                |   |     |       |     |     |     |      |      |     |     |     | Γ   |
| 415-01-00           | Audio Usit                                           |   |     |       |     |     |     | ٠    |      |     |     |     | Γ   |
| 415-03-00           | Speakers                                             |   |     |       |     |     |     |      |      |     |     |     | Γ   |
|                     | •                                                    |   | 1   | 2     | 3   | 4   | 5   | 6    | 7    | 8   | 9   | 10  | 1   |
|                     |                                                      |   | 15A | 7.5A  | 109 | 209 | 154 | 7.59 | 7.54 | 154 | 254 | 154 | 306 |