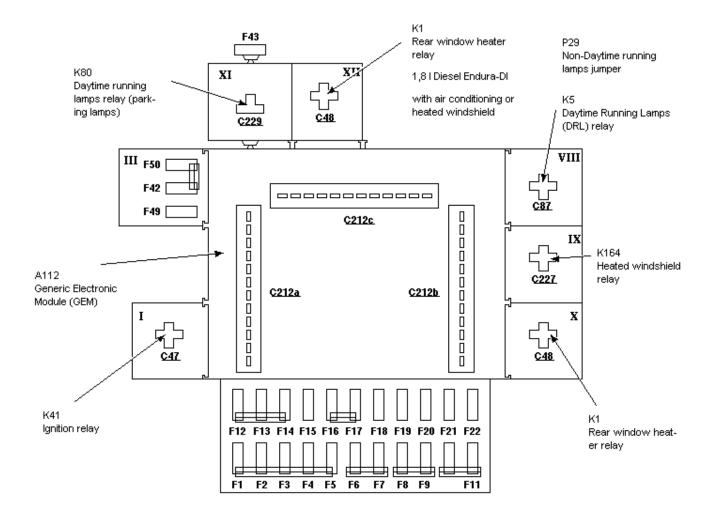

700-01-00-011, Fuse and Relay Information, Diesel engines Battery Junction Box (BJB)

700-01-00-012, Fuse and Relay Information, Central Junction Box (CJB)

|                     |                                                      | ] | Fas | ie 14 | mbe | r   |     |      |      |     |     |     | _   |
|---------------------|------------------------------------------------------|---|-----|-------|-----|-----|-----|------|------|-----|-----|-----|-----|
|                     |                                                      |   | 1   | 2     | з   | 4   | 5   | 6    | 7    | 8   | 9   | 10  | 1   |
| Group               | Description                                          |   | 15A | 7.59  | 109 | 209 | 15A | 7.59 | 7.5A | 15A | 254 | 15A | 306 |
| 206-09A-00          | Anth-Lock Control                                    |   |     |       |     |     |     |      |      |     |     |     |     |
| 211-00-00           | Steering System - General Information                |   |     |       |     |     |     |      |      |     |     |     |     |
| 303-03-00           | Englie Cooling                                       |   |     |       |     |     |     |      |      |     |     |     | Γ   |
| 303-04A-00          | FielCharging and Controls - 1,3   Endira-E           |   |     |       |     |     |     |      |      |     |     |     | Γ   |
| 303-0 <b>4</b> B-00 | FielCharging and Controls - ZETBC-SE engines         |   |     |       |     |     |     |      |      |     |     |     | Γ   |
| 303-04D-00          | Fiel Charging and Controls - 1,8 i Diesei Endura-DE  |   |     |       |     |     |     |      |      |     |     |     | Γ   |
| 303-04E-00          | FielCharging and Controls - 1,8 i Diesei Endura-Di   |   |     |       |     |     |     |      |      |     |     |     | Γ   |
| 303-06-00           | Starting System                                      |   |     |       |     |     |     |      |      |     |     |     | Γ   |
| 303-07A-00          | Engline Ignitton - 1,3 i Endura-E                    |   |     |       |     |     |     |      |      |     |     |     | Γ   |
| 303-07B-00          | Eighe Igilton - ZETEC-SE eighes                      |   |     |       |     |     |     |      |      |     |     |     | Γ   |
| 303-07D-00          | Glow Plug System - 1,8 i Diesel Eudura-DE            |   |     |       |     |     |     |      |      |     |     |     | Γ   |
| 303-07E-00          | Glow Ping System - 1,8 i Diesel Endura-Di            |   |     |       |     |     |     |      |      |     |     |     | F   |
| 303-14A-00          | Electronic Engline Controls - 1,3   Endura-E         |   |     |       |     |     |     |      |      |     |     |     | F   |
| 303-14B-00          | Electronic Engline Controls - ZETEC-SE englines      |   |     |       |     |     |     |      |      |     |     |     | F   |
| 303- <b>14</b> D-00 | Electronic Engline Controls - 1,8 i Diesei Endura-DE |   |     |       |     |     |     |      |      |     |     |     |     |
| 303-14E-00          | Electronic Engline Controls - 1,8 i Diesei Endura-Di |   |     |       |     |     |     |      |      |     |     |     |     |
| 412-02-00           | Heating and Ventilation                              |   |     | ٠     |     |     |     | •    |      |     |     |     | Γ   |
| 412-03A-00          | Air Couditioning                                     |   |     | ٠     |     |     |     | •    |      |     |     |     | Γ   |
| 412-03B-00          | AvxillaryClimate Control                             |   |     | ٠     |     |     |     | •    |      |     |     |     | Γ   |
| 413-00-00           | Instrument Cluster and Panel IIIum Ination           |   |     |       |     |     |     | •    | •    |     | ٠   |     | •   |
| 413-01-00           | InstrumentClaster                                    |   |     | ٠     |     |     |     | •    |      |     |     |     |     |
| 413-06-00           | Hon                                                  |   |     |       |     |     | •   |      |      |     |     |     | Γ   |
| 413-07-00           | Clock                                                |   |     | ٠     |     |     |     |      |      |     |     |     | Γ   |
| 413-13-00           | Parking Ald                                          |   |     |       |     |     |     |      |      |     |     |     | Γ   |
| 414-00-00           | Charging System - General Information                |   |     |       |     |     |     |      |      |     |     |     | Γ   |
| 415-01-00           | Audio Usit                                           |   |     |       |     |     |     | ٠    |      |     |     |     | Γ   |
| 415-03-00           | Speakers                                             |   |     |       |     |     |     |      |      |     |     |     | Γ   |
|                     | •                                                    |   | 1   | 2     | 3   | 4   | 5   | 6    | 7    | 8   | 9   | 10  | 1   |
|                     |                                                      |   | 15A | 7.5A  | 109 | 209 | 154 | 7.59 | 7.54 | 154 | 254 | 154 | 306 |